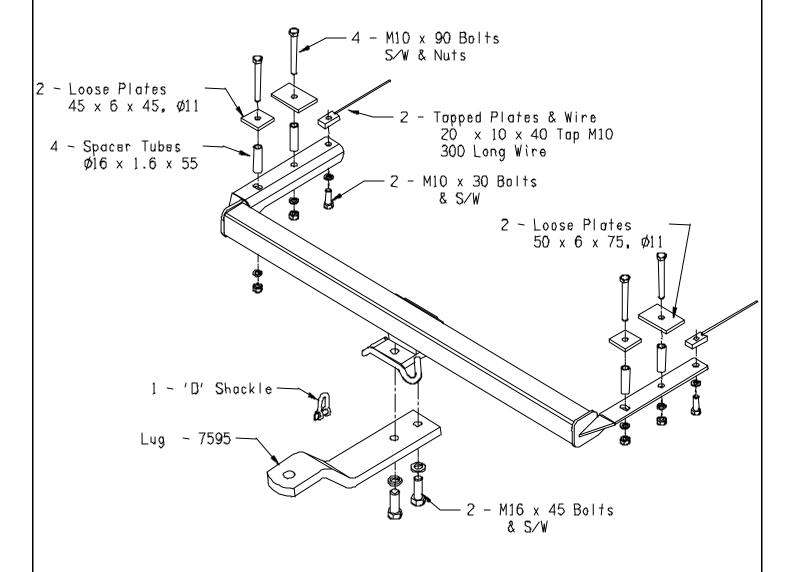

## 1658 - TO SUIT SAAB 900S & SAAB 93 SERIES 3/94 - 10/2002 PLEASE READ INSTRUCTIONS THROUGH BEFORE YOU BEGIN

WARNING: 1. Do not drill, cut weld or otherwise modify the towbar.

- 2. If you are using electric welding on a motor vehicle, <u>always</u> check that the vehicle is not equipped with electronic engine or instrument management equipment. Failure to do so could <u>destroy</u> any onboard computers. If in doubt, check with the vehicle's manufacturer.
- 1. Ensure all hardware items have been included.
- 2. Remove rear boot carpet and rear plastic trim.
- 3. Unhook rear exhaust muffler from rubber supports.
- 4. Slide tapped plate through large access hole in bottom face of chassis rails, to align with forward most hole in chassis.
- 5. Lift towbar into position to align with four existing holes in chassis.
- 6. Fit bolt supplied through forward most holes into tapped plates.
- 7. Ensure towbar is straight and drill remaining four holes into boot.
- 8. Open holes in boot out to 16mm.
- 9. Fit spacer tubes bolts and loose plates as per diagram.
- 10. Tighten all bolts to torque listing below.
- 11. Towbar rating sticker to be conspicuously located on inside rear end of the drivers door. (see diagram below)