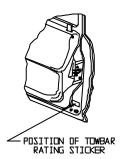

# NOTE: Due to the position of vehicles towing hooks, towbar hitch box is not welded square to cross tube.

- 1. Ensure all hardware items have been included.
- 2. Lift towbar up into position (driver's side first) and fit M12x30 bolts, spring washers and loose plates through large slots in vehicle towing hooks. (Do not fully tighten yet.)
- 3. Fit tapped plates on wire up into chassis rails and align with hole in bottom face of chassis.
- 4. Fit M12x30 bolts and spring washers through most forward mounting plates and align with tapped plates on wire.
- 5. Fit M10x30 bolts, spring washers and nuts for most rearward mounting plates.
- 6. Tighten all bolts to torque listing below.
- 7. Towbar rating sticker to be conspicuously located on inside rear end of the driver's door. (see diagram below)