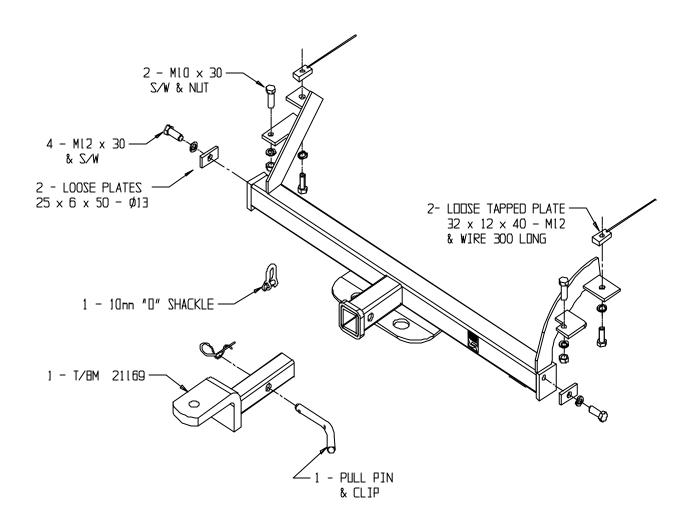

# NOTE: Due to the position of vehicles towing hooks, towbar hitch box is not welded square to cross tube.

- 1. Ensure all hardware items have been included.
- 2. Lift towbar up into position (driver's side first) and fit M12x30 bolts, spring washers and loose plates through large slots in vehicle towing hooks. (Do not fully tighten yet.)
- 3. Fit tapped plates on wire up into chassis rails and align with hole in bottom face of chassis.
- 4. Fit M12x30 bolts and spring washers through most forward mounting plates and align with tapped plates on wire.
- 5. Fit M10x30 bolts, spring washers and nuts for most rearward mounting plates.
- 6. Tighten all bolts to torque listing below.
- 7. Towbar rating sticker to be conspicuously located on inside rear end of the driver's door. (see diagram below)