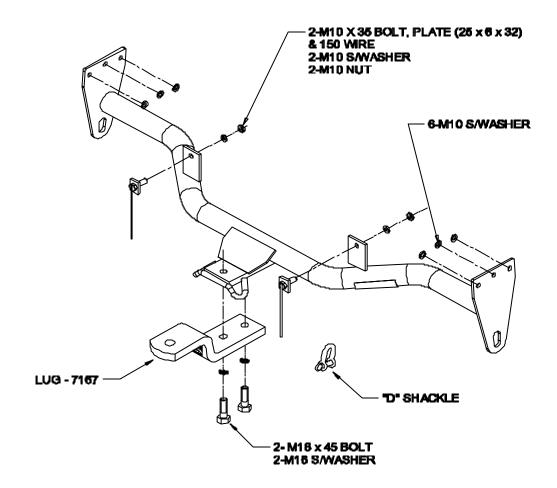

- 1. Ensure all hardware items have been included.
- 2. Remove spare wheel.
- 3. Remove shipping hooks on each side, retaining six bolts.
- 4. Align towbar with horizontal shipping hook holes.
- 5. Fit six retained shipping hook bolts with spring washers supplied semi tight.
- 6. Making sure towbar is square to vehicle, drill two 11mm holes using centre mounting tabs as guides.
- 7. Remove rubber grommets next to centre mounting tabs. Fit bolts on wire through holes. Fit nuts, spring washers and tighten all bolts to torque listing.
- 8. Refit rubber grommets and spare wheel.
- 9. Towbar rating sticker to be conspicuously located on inside rear end of the driver's door. (see diagram below)

#### RECOMMENDED ASSEMBLY TORQUE LISTING

| <b>Diameter</b> | Grade 4.6 Bolt Grade 8.8 Bolt |       |
|-----------------|-------------------------------|-------|
|                 | Nm                            | Nm    |
| M6              | 3.5                           | 9.5   |
| M8              | 8.6                           | 21.7  |
| M10             | 16.9                          | 43.4  |
| M12             | 29.8                          | 77.3  |
| M16             | 74.0                          | 189.8 |
|                 |                               |       |