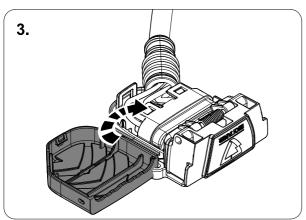

# FORD Ranger With trailer preparation

04/14 >> 07/15

#### 750014



#### Installation instructions

#### Reference:



The following information must be reviewed before beginning the assembly:

The installation instructions are to be thoroughly read.

The installation should be carried out by qualified personnel with the relevant technical knowledge. The vehicle manufacturers' current technical notices and information on retrofitting must be followed. The removal and replacement instructions found in the current repair manuals must be followed. It must be ensured that the vehicle is technically suitable for the installation of a trailer hitch.



# **KIT**



# **TOOLS**

























| 1 | ye | $\Box$        |
|---|----|---------------|
| 2 | bk | 1 3<br>2 4 R  |
| 3 | wh | ÷             |
| 4 | gn | ightharpoonup |
| 5 | bu |               |
| 6 | rd | Stop          |
| 7 | bn |               |

| 6  | bk    | wh    | gy   | gn    | rd  | bu   | ye     | bn    | pu     | or     | no              |
|----|-------|-------|------|-------|-----|------|--------|-------|--------|--------|-----------------|
| GB | black | white | grey | green | red | blue | yellow | brown | purple | orange | not<br>occupied |

















































750014a310523 10 / 12



# 17 CHECK ALL LIGHTING FUNCTIONS



### 18 CHECK BULB OUT DETECTION



750014a310523 11 / 12









**21** 



(GB)

Subject to change in terms of construction, equipment and colour,