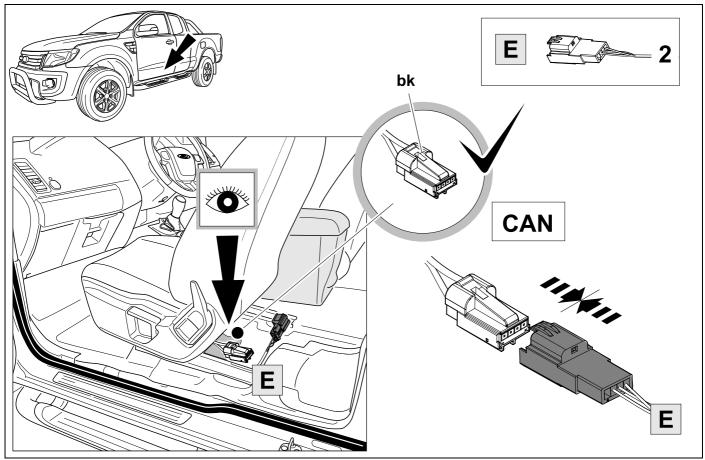

oval and replacement instructions found in the current repair manuals must be followed. It must be ensured that the vehicle is technically suitable for the installation of a trailer hitch.



# **KIT**



# **TOOLS**

























| 1 | ye | $\Box$        |
|---|----|---------------|
| 2 | bk | 1 3<br>2 4 R  |
| 3 | wh | ÷             |
| 4 | gn | ightharpoonup |
| 5 | bu |               |
| 6 | rd | Stop          |
| 7 | bn |               |

| 6  | bk    | wh    | gy   | gn    | rd  | bu   | ye     | bn    | pu     | or     | no              |
|----|-------|-------|------|-------|-----|------|--------|-------|--------|--------|-----------------|
| GB | black | white | grey | green | red | blue | yellow | brown | purple | orange | not<br>occupied |

















































750014a310523 10 / 12



# 17 CHECK ALL LIGHTING FUNCTIONS



### 18 CHECK BULB OUT DETECTION



750014a310523 11 / 12









**21** 



(GB)

Subject to change in terms of construction, equipment and colour, and may contain errors.

The information and illustrations are non-binding.

750014a310523 12 / 12

## Status LED for self-diagnosis