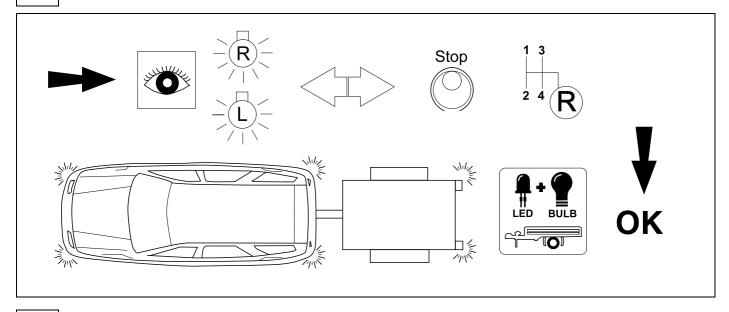

llowed. It must be ensured that the vehicle is technically suitable for the installation of a trailer hitch.



# **KIT**



# **TOOLS**

























| 1 | ye | $\Box$        |
|---|----|---------------|
| 2 | bk | 1 3<br>2 4 R  |
| 3 | wh | ÷             |
| 4 | gn | ightharpoonup |
| 5 | bu |               |
| 6 | rd | Stop          |
| 7 | bn |               |

| 6  | bk    | wh    | gy   | gn    | rd  | bu   | ye     | bn    | pu     | or     | no              |
|----|-------|-------|------|-------|-----|------|--------|-------|--------|--------|-----------------|
| GB | black | white | grey | green | red | blue | yellow | brown | purple | orange | not<br>occupied |

















































750014a310523 10 / 12



# 17 CHECK ALL LIGHTING FUNCTIONS



### 18 CHECK BULB OUT DETECTION



750014a310523 11 / 12









**21** 



(GB)

Subject to change in terms of construction, equipment and colour, and may contain errors.

The information and illustrations are non-binding.

750014a310523 12 / 12

## Status LED for self-diagnosis