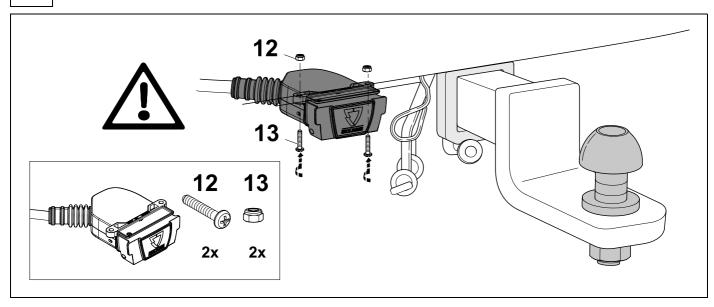

# FORD Ranger With trailer preparation

04/14 >> 07/15

#### 750014



#### Installation instructions

#### Reference:



The following information must be reviewed before beginning the assembly:

The installation instructions are to be thoroughly read.

The installation should be carried out by qualified personnel with the relevant technical knowledge. The vehicle manufacturers' current technical notices and information on retrofitting must be followed. The removal and replacement instructions found in the current repair manuals must be followed. It must be ensured that the vehicle is technically suitable for the installation of a trailer hitch.



# **KIT**



# **TOOLS**

























| 1 | ye | $\Box$        |
|---|----|---------------|
| 2 | bk | 1 3<br>2 4 R  |
| 3 | wh | ÷             |
| 4 | gn | ightharpoonup |
| 5 | bu |               |
| 6 | rd | Stop          |
| 7 | bn |               |

| 6  | bk    | wh    | gy   | gn    | rd  | bu   | ye     | bn    | pu     | or     | no              |
|----|-------|-------|------|-------|-----|------|--------|-------|--------|--------|-----------------|
| GB | black | white | grey | green | red | blue | yellow | brown | purple | orange | not<br>occupied |

















































750014a310523 10 / 12



# 17 CHECK ALL LIGHTING FUNCTIONS



### 18 CHECK BULB OUT DETECTION



750014a310523 11 / 12









**21** 



(GB)

Subject to change in terms of construction, equipment and colour, and may