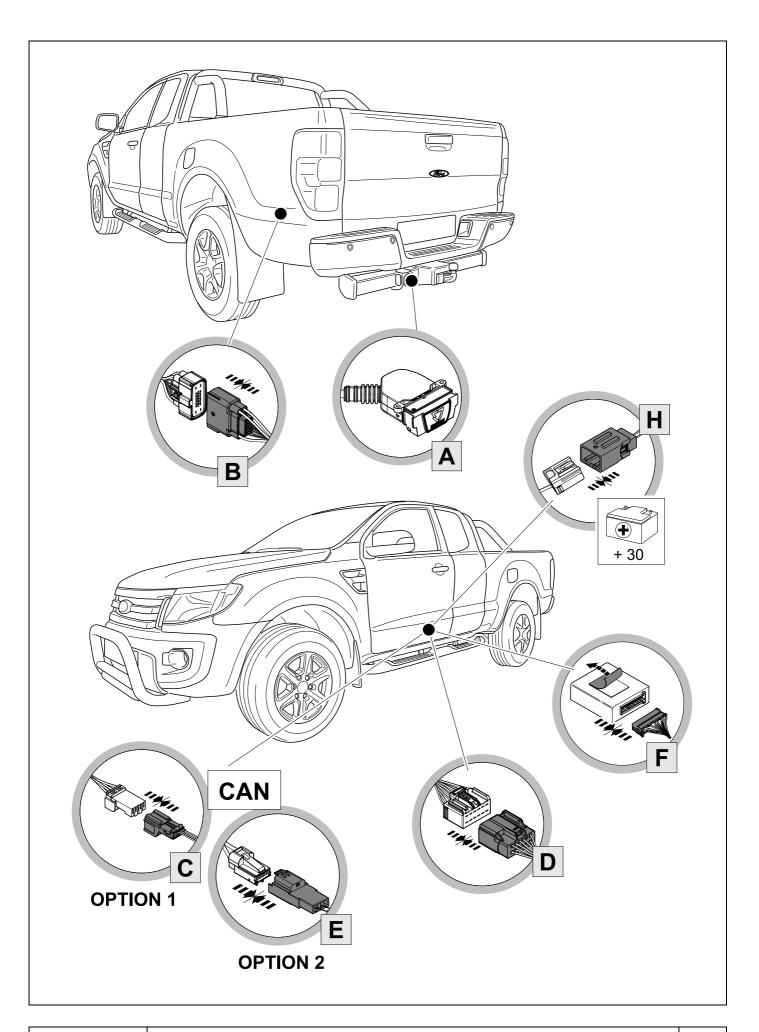

# FORD Ranger With trailer preparation

04/14 >> 07/15

#### 750014



#### Installation instructions

#### Reference:



The following information must be reviewed before beginning the assembly:

The installation instructions are to be thoroughly read.

The installation should be carried out by qualified personnel with the relevant technical knowledge. The vehicle manufacturers' current technical notices and information on retrofitting must be followed. The removal and replacement instructions found in the current repair manuals must be followed. It must be ensured that the vehicle is technically suitable for the installation of a trailer hitch.



# **KIT**



# **TOOLS**

























| 1 | ye | $\Box$        |
|---|----|---------------|
| 2 | bk | 1 3<br>2 4 R  |
| 3 | wh | ÷             |
| 4 | gn | ightharpoonup |
| 5 | bu |               |
| 6 | rd | Stop          |
| 7 | bn |               |

| 6  | bk    | wh    | gy   | gn    | rd  | bu   | ye     | bn    | pu     | or     | no              |
|----|-------|-------|------|-------|-----|------|--------|-------|--------|--------|-----------------|
| GB | black | white | grey | green | red | blue | yellow | brown | purple | orange | not<br>occupied |

















































750014a310523 10 / 12



# 17 CHECK ALL LIGHTING FUNCTIONS



### 18 CHECK BULB OUT DETECTION



750014a310523 11 / 12









**21** 



(GB)

Subject to change in term