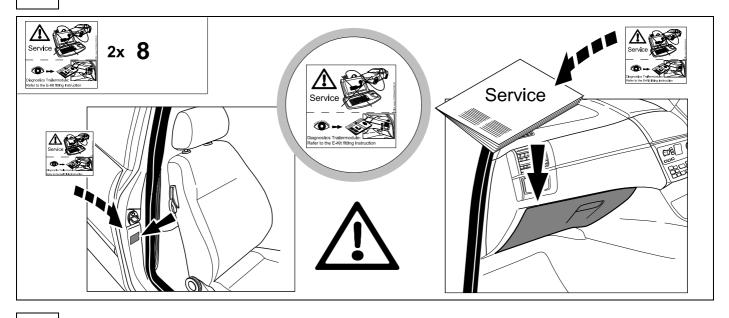

e for the installation of a trailer hitch.



# **KIT**



# **TOOLS**

























| 1 | ye | $\Box$        |
|---|----|---------------|
| 2 | bk | 1 3<br>2 4 R  |
| 3 | wh | ÷             |
| 4 | gn | ightharpoonup |
| 5 | bu |               |
| 6 | rd | Stop          |
| 7 | bn |               |

| 6  | bk    | wh    | gy   | gn    | rd  | bu   | ye     | bn    | pu     | or     | no              |
|----|-------|-------|------|-------|-----|------|--------|-------|--------|--------|-----------------|
| GB | black | white | grey | green | red | blue | yellow | brown | purple | orange | not<br>occupied |

















































750014a310523 10 / 12



# 17 CHECK ALL LIGHTING FUNCTIONS



### 18 CHECK BULB OUT DETECTION



750014a310523 11 / 12









**21** 



(GB)

Subject to change in terms of construction, equipment and colour, and may contain errors.

The information and illustrations are non-binding.

750014a310523 12 / 12

## Status LED for self-diagnosis