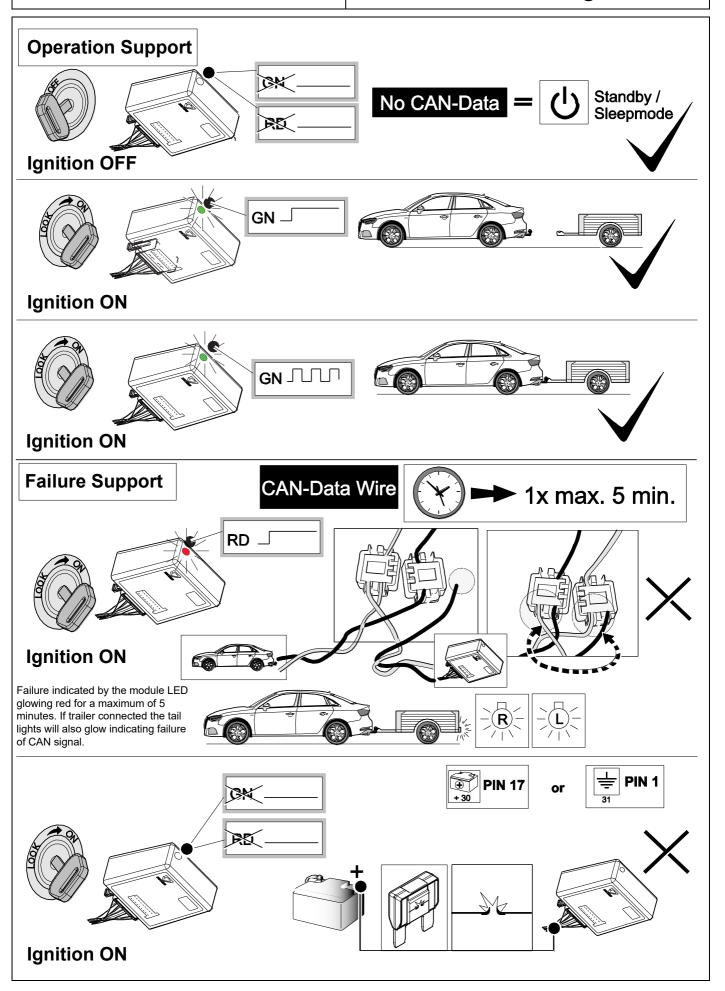

harpoonup |
| 5 | bu |               |
| 6 | rd | Stop          |
| 7 | bn |               |

| 6  | bk    | wh    | gy   | gn    | rd  | bu   | ye     | bn    | pu     | or     | no              |
|----|-------|-------|------|-------|-----|------|--------|-------|--------|--------|-----------------|
| GB | black | white | grey | green | red | blue | yellow | brown | purple | orange | not<br>occupied |

















































750014a310523 10 / 12



# 17 CHECK ALL LIGHTING FUNCTIONS



### 18 CHECK BULB OUT DETECTION



750014a310523 11 / 12









**21** 



(GB)

Subject to change in terms of construction, equipment and colour, and may contain errors.

The information and illustrations are non-binding.

750014a310523 12 / 12

## Status LED for self-diagnosis