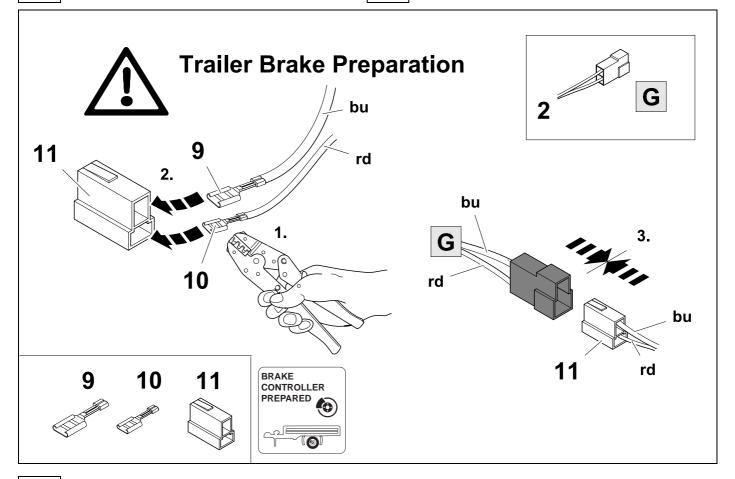

ment instructions found in the current repair manuals must be followed. It must be ensured that the vehicle is technically suitable for the installation of a trailer hitch.



# **KIT**



# **TOOLS**

























| 1 | ye | $\Box$        |
|---|----|---------------|
| 2 | bk | 1 3<br>2 4 R  |
| 3 | wh | ÷             |
| 4 | gn | ightharpoonup |
| 5 | bu |               |
| 6 | rd | Stop          |
| 7 | bn |               |

| 6  | bk    | wh    | gy   | gn    | rd  | bu   | ye     | bn    | pu     | or     | no              |
|----|-------|-------|------|-------|-----|------|--------|-------|--------|--------|-----------------|
| GB | black | white | grey | green | red | blue | yellow | brown | purple | orange | not<br>occupied |

















































750014a310523 10 / 12



# 17 CHECK ALL LIGHTING FUNCTIONS



### 18 CHECK BULB OUT DETECTION



750014a310523 11 / 12









**21** 



(GB)

Subject to change in terms of construction, equipment and colour, and may contain errors.

The information and illustrations are non-binding.

750014a310523 12 / 12

## Status LED for self-diagnosis