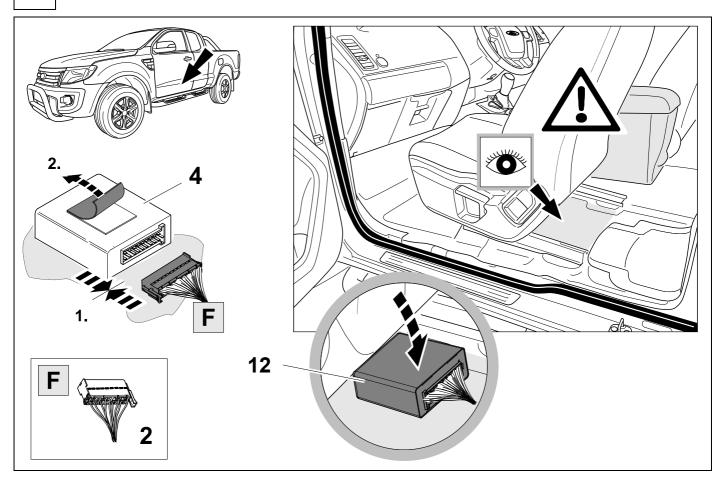

# **TOOLS**

| 1 | ye | $\Box$        |
|---|----|---------------|
| 2 | bk | 1 3<br>2 4 R  |
| 3 | wh | ÷             |
| 4 | gn | ightharpoonup |
| 5 | bu |               |
| 6 | rd | Stop          |
| 7 | bn |               |