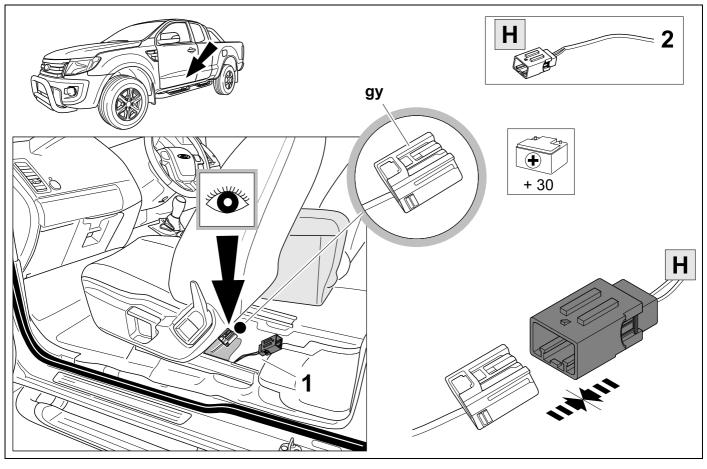

nd replacement instructions found in the current repair manuals must be followed. It must be ensured that the vehicle is technically suitable for the installation of a trailer hitch.



# **KIT**



# **TOOLS**

























| 1 | ye | $\Box$        |
|---|----|---------------|
| 2 | bk | 1 3<br>2 4 R  |
| 3 | wh | ÷             |
| 4 | gn | ightharpoonup |
| 5 | bu |               |
| 6 | rd | Stop          |
| 7 | bn |               |

| 6  | bk    | wh    | gy   | gn    | rd  | bu   | ye     | bn    | pu     | or     | no              |
|----|-------|-------|------|-------|-----|------|--------|-------|--------|--------|-----------------|
| GB | black | white | grey | green | red | blue | yellow | brown | purple | orange | not<br>occupied |

















































750014a310523 10 / 12



# 17 CHECK ALL LIGHTING FUNCTIONS



### 18 CHECK BULB OUT DETECTION



750014a310523 11 / 12









**21** 



(GB)

Subject to change in terms of construction, equipment and colour, and may contain errors.

The information and illustrations are non-binding.

750014a310523 12 / 12

## Status LED for self-diagnosis