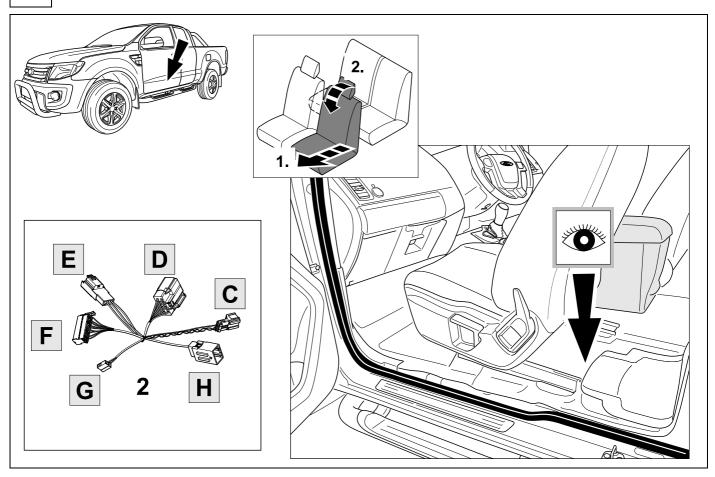

ng must be followed. The removal and replacement instructions found in the current repair manuals must be followed. It must be ensured that the vehicle is technically suitable for the installation of a trailer hitch.



# **KIT**



# **TOOLS**

























| 1 | ye | $\Box$        |
|---|----|---------------|
| 2 | bk | 1 3<br>2 4 R  |
| 3 | wh | ÷             |
| 4 | gn | ightharpoonup |
| 5 | bu |               |
| 6 | rd | Stop          |
| 7 | bn |               |

| 6  | bk    | wh    | gy   | gn    | rd  | bu   | ye     | bn    | pu     | or     | no              |
|----|-------|-------|------|-------|-----|------|--------|-------|--------|--------|-----------------|
| GB | black | white | grey | green | red | blue | yellow | brown | purple | orange | not<br>occupied |

















































750014a310523 10 / 12



# 17 CHECK ALL LIGHTING FUNCTIONS



### 18 CHECK BULB OUT DETECTION



750014a310523 11 / 12









**21** 



(GB)

Subject to change in terms of construction, equipment and colour, and may contain errors.

The information and illustrations are non-binding.

750014a310523 12 / 12

## Status LED for self-diagnosis