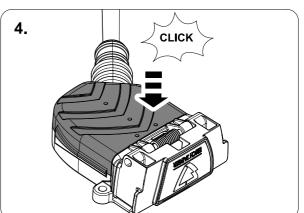

# FORD Ranger With trailer preparation

04/14 >> 07/15

#### 750014



#### Installation instructions

#### Reference:



The following information must be reviewed before beginning the assembly:

The installation instructions are to be thoroughly read.

The installation should be carried out by qualified personnel with the relevant technical knowledge. The vehicle manufacturers' current technical notices and information on retrofitting must be followed. The removal and replacement instructions found in the current repair manuals must be followed. It must be ensured that the vehicle is technically suitable for the installation of a trailer hitch.



# **KIT**



# **TOOLS**

























| 1 | ye | $\Box$        |
|---|----|---------------|
| 2 | bk | 1 3<br>2 4 R  |
| 3 | wh | ÷             |
| 4 | gn | ightharpoonup |
| 5 | bu |               |
| 6 | rd | Stop          |
| 7 | bn |               |

| 6  | bk    | wh    | gy   | gn    | rd  | bu   | ye     | bn    | pu     | or     | no              |
|----|-------|-------|------|-------|-----|------|--------|-------|--------|--------|-----------------|
| GB | black | white | grey | green | red | blue | yellow | brown | purple | orange | not<br>occupied |

















































750014a310523 10 / 12



# 17 CHECK ALL LIGHTING FUNCTIONS



### 18 CHECK BULB OUT DETECTION



750014a310523 11 / 12









**21** 



(GB)

Subject to change in terms of construction, equipment and colour, a