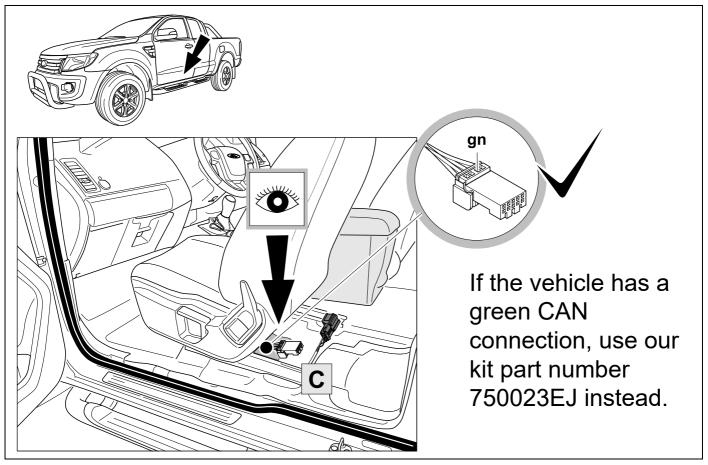

d. The removal and replacement instructions found in the current repair manuals must be followed. It must be ensured that the vehicle is technically suitable for the installation of a trailer hitch.



# **KIT**



# **TOOLS**

























| 1 | ye | $\Box$        |
|---|----|---------------|
| 2 | bk | 1 3<br>2 4 R  |
| 3 | wh | ÷             |
| 4 | gn | ightharpoonup |
| 5 | bu |               |
| 6 | rd | Stop          |
| 7 | bn |               |

| 6  | bk    | wh    | gy   | gn    | rd  | bu   | ye     | bn    | pu     | or     | no              |
|----|-------|-------|------|-------|-----|------|--------|-------|--------|--------|-----------------|
| GB | black | white | grey | green | red | blue | yellow | brown | purple | orange | not<br>occupied |

















































750014a310523 10 / 12



# 17 CHECK ALL LIGHTING FUNCTIONS



### 18 CHECK BULB OUT DETECTION



750014a310523 11 / 12









**21** 



(GB)

Subject to change in terms of construction, equipment and colour, and may contain errors.

The information and illustrations are non-binding.

750014a310523 12 / 12

## Status LED for self-diagnosis