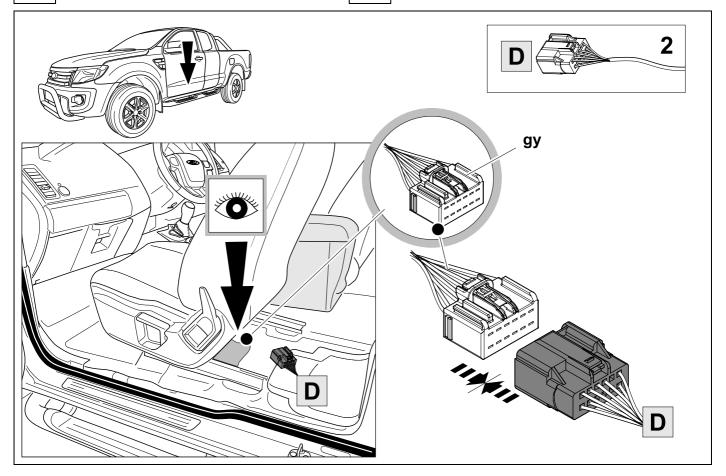

# **TOOLS**

| 1 | ye | $\Box$        |
|---|----|---------------|
| 2 | bk | 1 3<br>2 4 R  |
| 3 | wh | ÷             |
| 4 | gn | ightharpoonup |
| 5 | bu |               |
| 6 | rd | Stop          |
| 7 | bn |               |