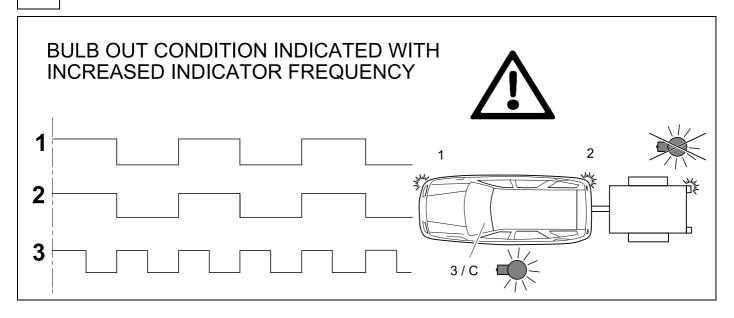

### 18 CHECK BULB OUT DETECTION

750014a310523 11 / 12

**21** 

(GB)

Subject to change in terms of construction, equipment and colour, and may contain errors.

The information and illustrations are non-binding.