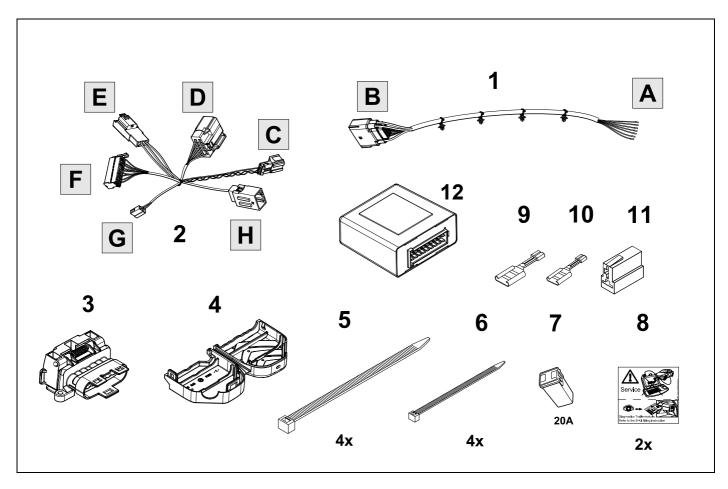

# FORD Ranger With trailer preparation

04/14 >> 07/15

#### 750014



#### Installation instructions

#### Reference:



The following information must be reviewed before beginning the assembly:

The installation instructions are to be thoroughly read.

The installation should be carried out by qualified personnel with the relevant technical knowledge. The vehicle manufacturers' current technical notices and information on retrofitting must be followed. The removal and replacement instructions found in the current repair manuals must be followed. It must be ensured that the vehicle is technically suitable for the installation of a trailer hitch.



# **KIT**



# **TOOLS**

























| 1 | ye | $\Box$        |
|---|----|---------------|
| 2 | bk | 1 3<br>2 4 R  |
| 3 | wh | ÷             |
| 4 | gn | ightharpoonup |
| 5 | bu |               |
| 6 | rd | Stop          |
| 7 | bn |               |

| 6  | bk    | wh    | gy   | gn    | rd  | bu   | ye     | bn    | pu     | or     | no              |
|----|-------|-------|------|-------|-----|------|--------|-------|--------|--------|-----------------|
| GB | black | white | grey | green | red | blue | yellow | brown | purple | orange | not<br>occupied |

















































750014a310523 10 / 12



# 17 CHECK ALL LIGHTING FUNCTIONS



### 18 CHECK BULB OUT DETECTION



750014a310523 11 / 12









**21** 



(GB)

Subject to change in terms of construc