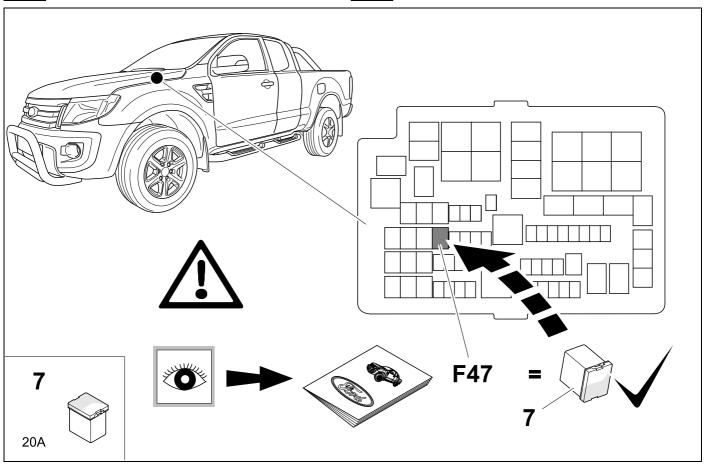

#### Reference:

The following information must be reviewed before beginning the assembly:

The installation instructions are to be thoroughly read.

The installation should be carried out by qualified personnel with the relevant technical knowledge. The vehicle manufacturers' current technical notices and information on retrofitting must be followed. The removal and replacement instructions found in the current repair manuals must be followed. It must be ensured that the vehicle is technically suitable for the installation of a trailer hitch.