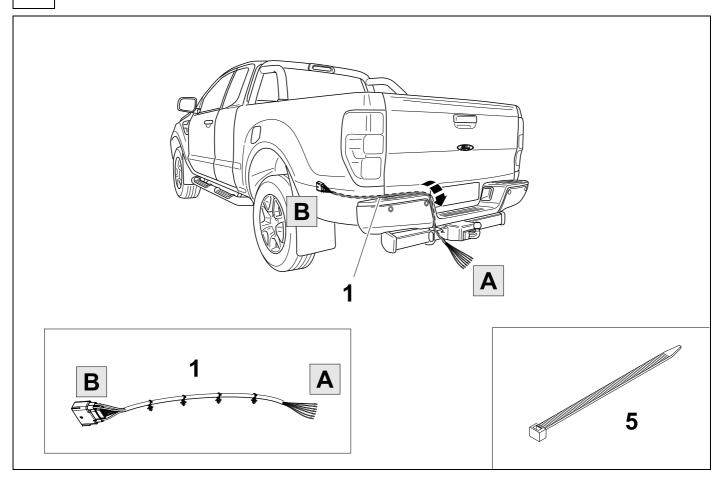

# FORD Ranger With trailer preparation

04/14 >> 07/15

#### 750014



#### Installation instructions

#### Reference:



The following information must be reviewed before beginning the assembly:

The installation instructions are to be thoroughly read.

The installation should be carried out by qualified personnel with the relevant technical knowledge. The vehicle manufacturers' current technical notices and information on retrofitting must be followed. The removal and replacement instructions found in the current repair manuals must be followed. It must be ensured that the vehicle is technically suitable for the installation of a trailer hitch.



# **KIT**



# **TOOLS**

























| 1 | ye | $\Box$        |
|---|----|---------------|
| 2 | bk | 1 3<br>2 4 R  |
| 3 | wh | ÷             |
| 4 | gn | ightharpoonup |
| 5 | bu |               |
| 6 | rd | Stop          |
| 7 | bn |               |

| 6  | bk    | wh    | gy   | gn    | rd  | bu   | ye     | bn    | pu     | or     | no              |
|----|-------|-------|------|-------|-----|------|--------|-------|--------|--------|-----------------|
| GB | black | white | grey | green | red | blue | yellow | brown | purple | orange | not<br>occupied |

















































750014a310523 10 / 12



# 17 CHECK ALL LIGHTING FUNCTIONS



### 18 CHECK BULB OUT DETECTION



750014a310523 11 / 12









**21** 



(GB)

Subject to change in terms of construction, equipment and