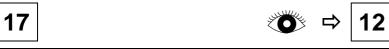

# 2 REMOVE

| 7 |
|---|
| • |

| 1 | ye | Ç                   |
|---|----|---------------------|
| 2 | bk | 1 3<br>2 4 <b>R</b> |
| 3 | wh | -₩                  |
| 4 | gn | $\Diamond$          |
| 5 | bu |                     |
| 6 | rd | Stop                |
| 7 | bn |                     |

| 8  | bk    | wh    | gy   | gn    | rd  | bu   | ye     | bn    | pu     | or     | no              |
|----|-------|-------|------|-------|-----|------|--------|-------|--------|--------|-----------------|
| GB | black | white | grey | green | red | blue | yellow | brown | purple | orange | not<br>occupied |