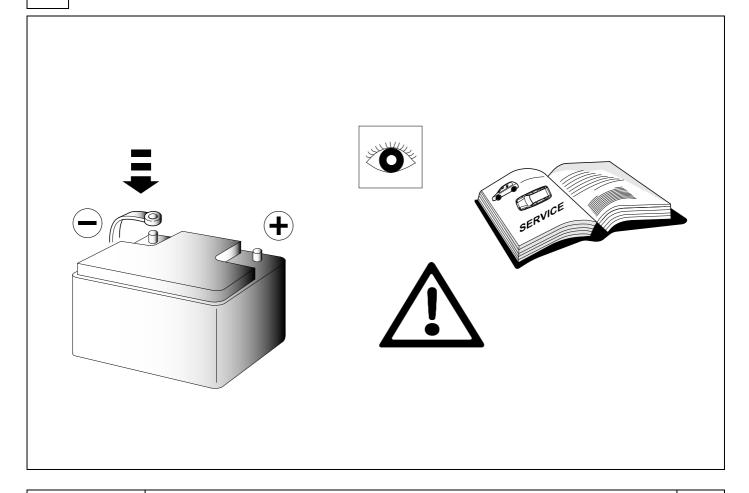

t be followed.

It must be ensured that the vehicle is technically suitable for the installation of a trailer hitch.



# **KIT**



# **TOOLS**





# 2 REMOVE













| 7 |
|---|
| • |

| 1 | ye | Ç                   |
|---|----|---------------------|
| 2 | bk | 1 3<br>2 4 <b>R</b> |
| 3 | wh | -₩                  |
| 4 | gn | $\Diamond$          |
| 5 | bu |                     |
| 6 | rd | Stop                |
| 7 | bn |                     |

| 8  | bk    | wh    | gy   | gn    | rd  | bu   | ye     | bn    | pu     | or     | no              |
|----|-------|-------|------|-------|-----|------|--------|-------|--------|--------|-----------------|
| GB | black | white | grey | green | red | blue | yellow | brown | purple | orange | not<br>occupied |











13 OPTIONAL









### 15 CHECK ALL LIGHTING FUNCTIONS



## **16 CHECK BULB OUT DETECTION**







750039-020915B8 11 / 12





Subject to change in terms of construction, equipment and colour, and may contain errors.

The information and illustrations are non-binding.

#### Scan this for our full E-Kit catalogue



750039-020915B8 12 / 12