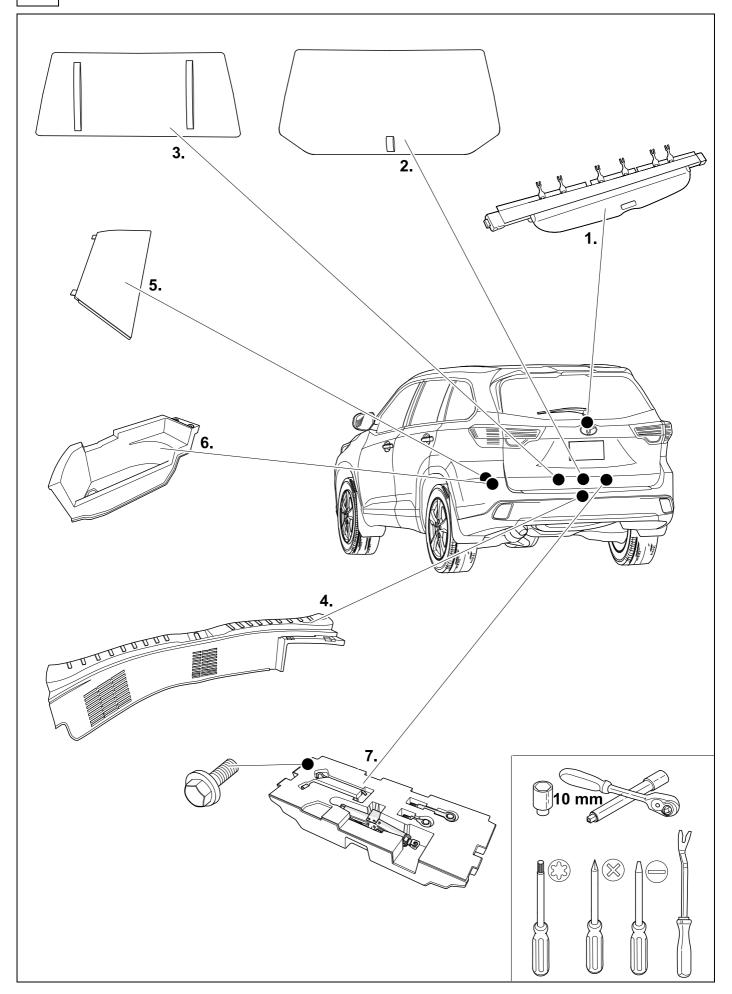

# 2 REMOVE

| 7 |
|---|
| • |

| 1 | ye | Ç                   |
|---|----|---------------------|
| 2 | bk | 1 3<br>2 4 <b>R</b> |
| 3 | wh | -₩                  |
| 4 | gn | $\Diamond$          |
| 5 | bu |                     |
| 6 | rd | Stop                |
| 7 | bn |                     |