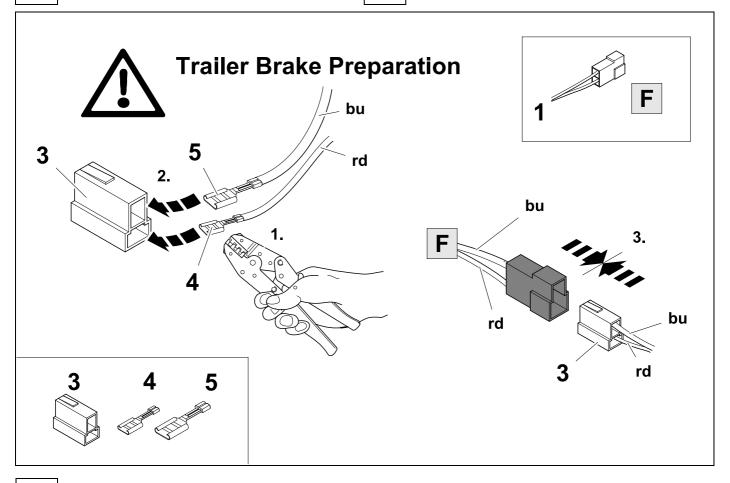

ust be followed.

It must be ensured that the vehicle is technically suitable for the installation of a trailer hitch.



# **KIT**



# **TOOLS**





# 2 REMOVE













| 7 |
|---|
| • |

| 1 | ye | Ç                   |
|---|----|---------------------|
| 2 | bk | 1 3<br>2 4 <b>R</b> |
| 3 | wh | -₩                  |
| 4 | gn | $\Diamond$          |
| 5 | bu |                     |
| 6 | rd | Stop                |
| 7 | bn |                     |

| 8  | bk    | wh    | gy   | gn    | rd  | bu   | ye     | bn    | pu     | or     | no              |
|----|-------|-------|------|-------|-----|------|--------|-------|--------|--------|-----------------|
| GB | black | white | grey | green | red | blue | yellow | brown | purple | orange | not<br>occupied |











13 OPTIONAL









### 15 CHECK ALL LIGHTING FUNCTIONS



## **16 CHECK BULB OUT DETECTION**







750039-020915B8 11 / 12





Subject to change in terms of construction, equipment and colour, and may contain errors.

The information and illustrations are non-binding.

#### Scan this for our full E-Kit catalogue



750039-020915B8 12 / 12