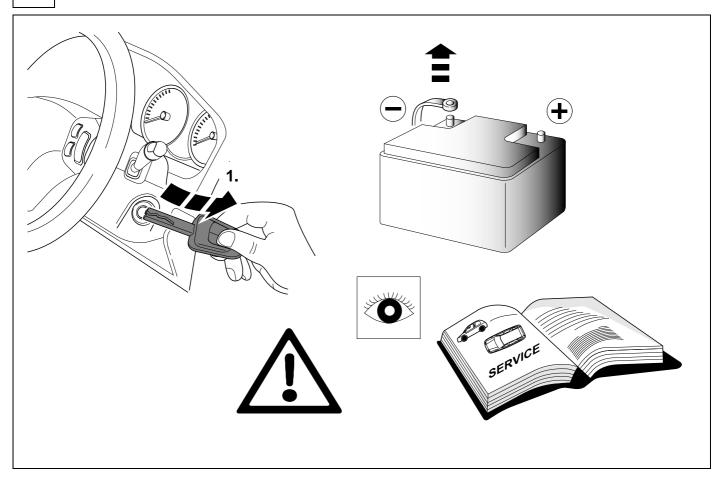

# 2 REMOVE

| 7 |
|---|
| • |

| 1 | ye | Ç                   |
|---|----|---------------------|
| 2 | bk | 1 3<br>2 4 <b>R</b> |
| 3 | wh | -₩                  |
| 4 | gn | $\Diamond$          |
| 5 | bu |                     |
| 6 | rd | Stop                |
| 7 | bn |                     |