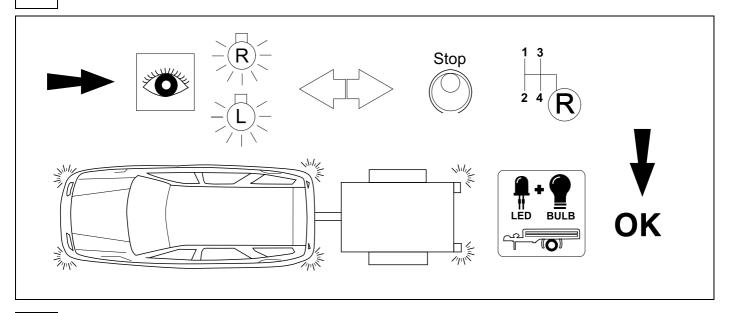

the vehicle is technically suitable for the installation of a trailer hitch.



# **KIT**



# **TOOLS**





# 2 REMOVE













| 7 |
|---|
| • |

| 1 | ye | Ç                   |
|---|----|---------------------|
| 2 | bk | 1 3<br>2 4 <b>R</b> |
| 3 | wh | -₩                  |
| 4 | gn | $\Diamond$          |
| 5 | bu |                     |
| 6 | rd | Stop                |
| 7 | bn |                     |

| 8  | bk    | wh    | gy   | gn    | rd  | bu   | ye     | bn    | pu     | or     | no              |
|----|-------|-------|------|-------|-----|------|--------|-------|--------|--------|-----------------|
| GB | black | white | grey | green | red | blue | yellow | brown | purple | orange | not<br>occupied |











13 OPTIONAL









### 15 CHECK ALL LIGHTING FUNCTIONS



## **16 CHECK BULB OUT DETECTION**







750039-020915B8 11 / 12





Subject to change in terms of construction, equipment and colour, and may contain errors.

The information and illustrations are non-binding.

#### Scan this for our full E-Kit catalogue



750039-020915B8 12 / 12