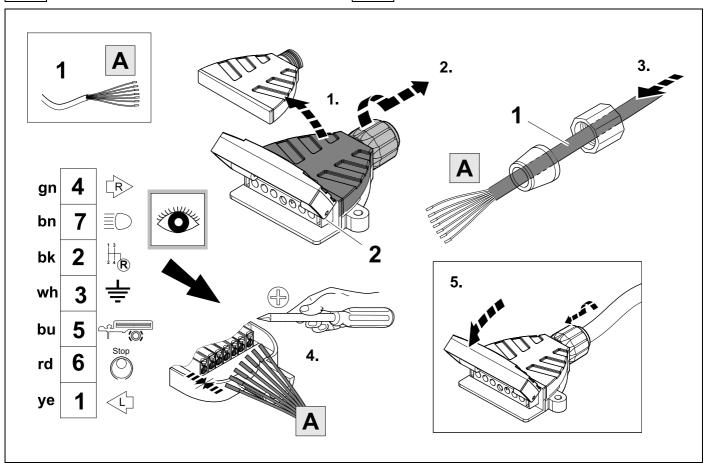

# 2 REMOVE

| 7 |
|---|
| • |

| 1 | ye | Ç                   |
|---|----|---------------------|
| 2 | bk | 1 3<br>2 4 <b>R</b> |
| 3 | wh | -₩                  |
| 4 | gn | $\Diamond$          |
| 5 | bu |                     |
| 6 | rd | Stop                |
| 7 | bn |                     |

| 8  | bk    | wh    | gy   | gn    | rd  | bu   | ye     | bn    | pu     | or     | no              |
|----|-------|-------|------|-------|-----|------|--------|-------|--------|--------|-----------------|
| GB | black | white | grey | green | red | blue | yellow | brown | purple | orange | not<br>occupied |