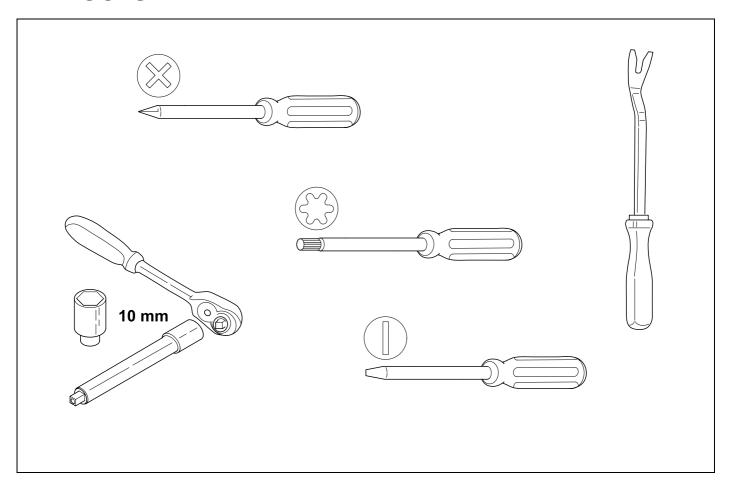

#### Installation instructions





### 750039

## **TOYOTA Kluger**

10/13 >>









#### Reference:

The following information must be reviewed before beginning the assembly:

The installation instructions are to be thoroughly read.

The installation should be carried out by qualified personnel with the relevant technical knowledge. The vehicle manufacturers' current technical notices and information on retrofitting must be followed. The removal and replacement instructions found in the current repair manuals must be followed.

It must be ensured that the vehicle is technically suitable for the installation of a trailer hitch.



# **KIT**



# **TOOLS**





# 2 REMOVE













| 7 |
|---|
| • |

| 1 | ye | Ç                   |
|---|----|---------------------|
| 2 | bk | 1 3<br>2 4 <b>R</b> |
| 3 | wh | -₩                  |
| 4 | gn | $\Diamond$          |
| 5 | bu |                     |
| 6 | rd | Stop                |
| 7 | bn |                     |

| 8  | bk    | wh    | gy   | gn    | rd  | bu   | ye     | bn    | pu     | or     | no              |
|----|-------|-------|------|-------|-----|------|--------|-------|--------|--------|-----------------|
| GB | black | white | grey | green | red | blue | yellow | brown | purple | orange | not<br>occupied |











13 OPTIONAL









### 15 CHECK ALL LIGHTING FUNCTIONS



## **16 CHECK BULB OUT DETECTION**







750039-020915B8 11 / 12





Subject to change in terms of cons