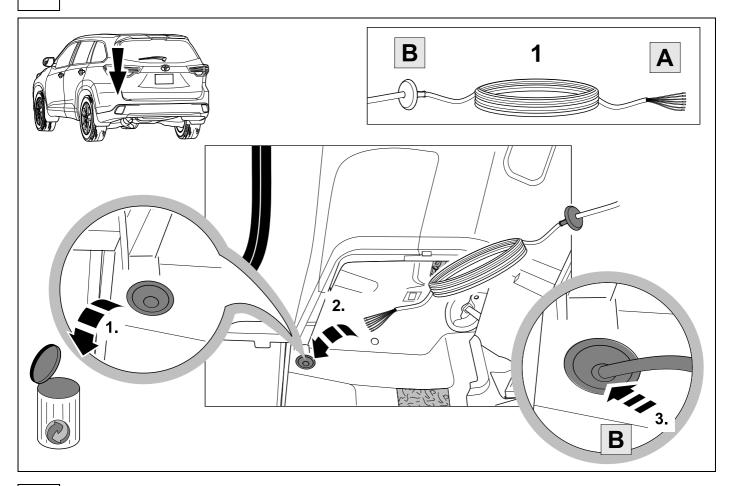

#### Installation instructions





### 750039

## **TOYOTA Kluger**

10/13 >>









#### Reference:

The following information must be reviewed before beginning the assembly:

The installation instructions are to be thoroughly read.

The installation should be carried out by qualified personnel with the relevant technical knowledge. The vehicle manufacturers' current technical notices and information on retrofitting must be followed. The removal and replacement instructions found in the current repair manuals must be followed.

It must be ensured that the vehicle is technically suitable for the installation of a trailer hitch.



# **KIT**



# **TOOLS**





# 2 REMOVE













| 7 |
|---|
| • |

| 1 | ye | Ç                   |
|---|----|---------------------|
| 2 | bk | 1 3<br>2 4 <b>R</b> |
| 3 | wh | -₩                  |
| 4 | gn | $\Diamond$          |
| 5 | bu |                     |
| 6 | rd | Stop                |
| 7 | bn |                     |

| 8  | bk    | wh    | gy   | gn    | rd  | bu   | ye     | bn    | pu     | or     | no              |
|----|-------|-------|------|-------|-----|------|--------|-------|--------|--------|-----------------|
| GB | black | white | grey | green | red | blue | yellow | brown | purple | orange | not<br>occupied |











13 OPTIONAL









### 15 CHECK ALL LIGHTING FUNCTIONS



## **16 CHECK BULB OUT DETECTION**







750039-020915B8 11 / 12





Subject to change in terms of construction, equipmen