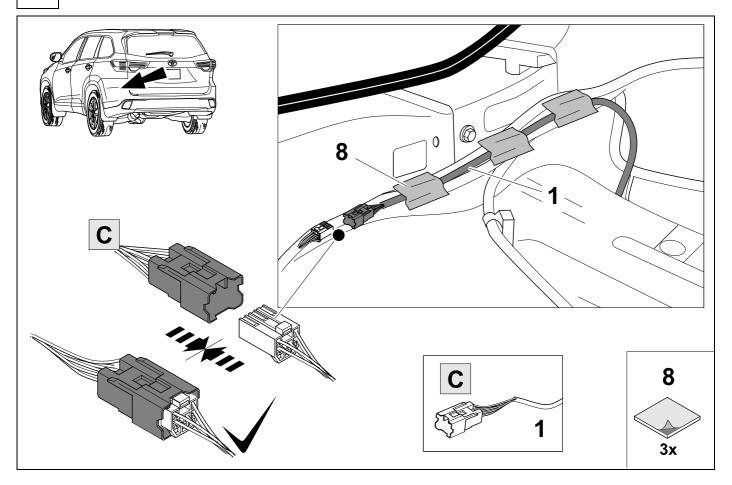

# 2 REMOVE

| 7 |
|---|
| • |

| 1 | ye | Ç                   |
|---|----|---------------------|
| 2 | bk | 1 3<br>2 4 <b>R</b> |
| 3 | wh | -₩                  |
| 4 | gn | $\Diamond$          |
| 5 | bu |                     |
| 6 | rd | Stop                |
| 7 | bn |                     |