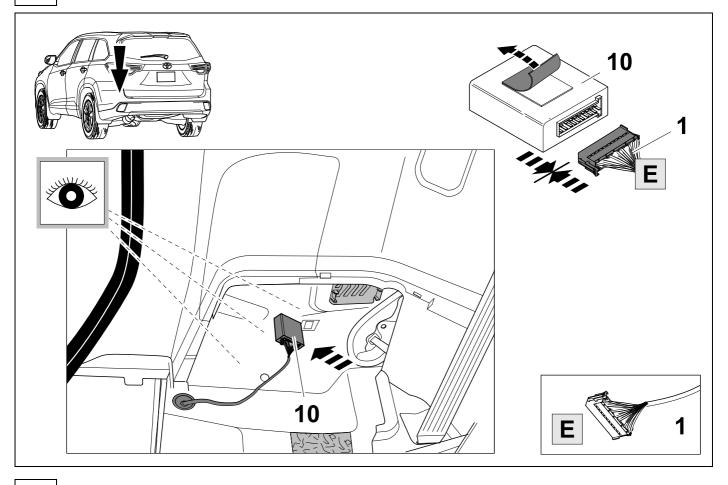

he current repair manuals must be followed.

It must be ensured that the vehicle is technically suitable for the installation of a trailer hitch.



# **KIT**



# **TOOLS**





# 2 REMOVE













| 7 |
|---|
| • |

| 1 | ye | Ç                   |
|---|----|---------------------|
| 2 | bk | 1 3<br>2 4 <b>R</b> |
| 3 | wh | -₩                  |
| 4 | gn | $\Diamond$          |
| 5 | bu |                     |
| 6 | rd | Stop                |
| 7 | bn |                     |

| 8  | bk    | wh    | gy   | gn    | rd  | bu   | ye     | bn    | pu     | or     | no              |
|----|-------|-------|------|-------|-----|------|--------|-------|--------|--------|-----------------|
| GB | black | white | grey | green | red | blue | yellow | brown | purple | orange | not<br>occupied |











13 OPTIONAL









### 15 CHECK ALL LIGHTING FUNCTIONS



## **16 CHECK BULB OUT DETECTION**







750039-020915B8 11 / 12





Subject to change in terms of construction, equipment and colour, and may contain errors.

The information and illustrations are non-binding.

#### Scan this for our full E-Kit catalogue



750039-020915B8 12 / 12