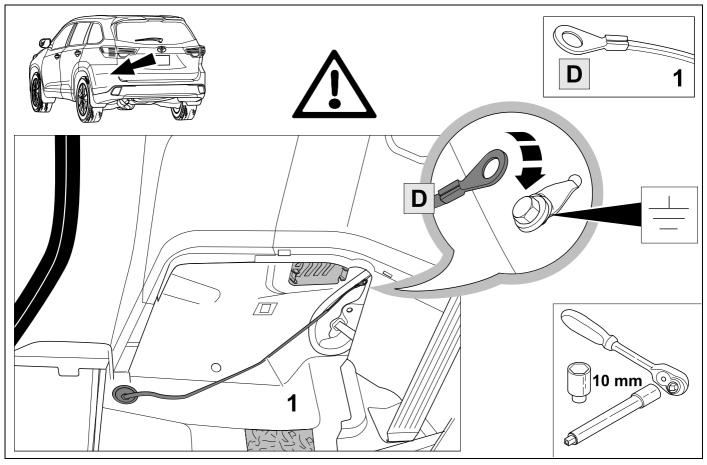

# 2 REMOVE

| 7 |
|---|
| • |

| 1 | ye | Ç                   |
|---|----|---------------------|
| 2 | bk | 1 3<br>2 4 <b>R</b> |
| 3 | wh | -₩                  |
| 4 | gn | $\Diamond$          |
| 5 | bu |                     |
| 6 | rd | Stop                |
| 7 | bn |                     |