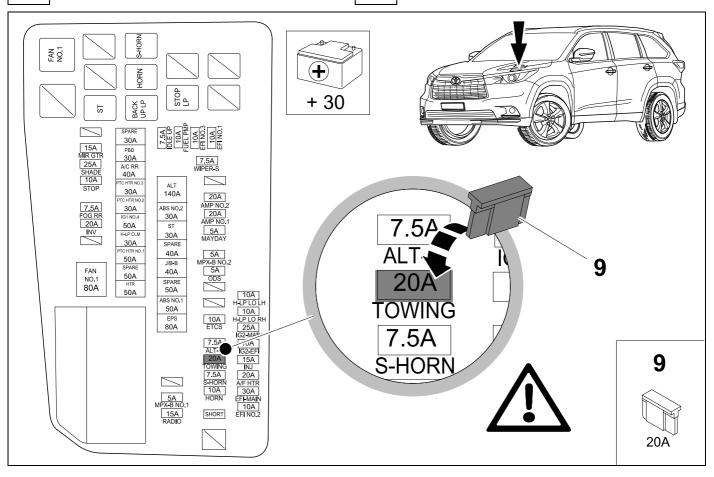

nt repair manuals must be followed.

It must be ensured that the vehicle is technically suitable for the installation of a trailer hitch.



# **KIT**



# **TOOLS**





# 2 REMOVE













| 7 |
|---|
| • |

| 1 | ye | Ç                   |
|---|----|---------------------|
| 2 | bk | 1 3<br>2 4 <b>R</b> |
| 3 | wh | -₩                  |
| 4 | gn | $\Diamond$          |
| 5 | bu |                     |
| 6 | rd | Stop                |
| 7 | bn |                     |

| 8  | bk    | wh    | gy   | gn    | rd  | bu   | ye     | bn    | pu     | or     | no              |
|----|-------|-------|------|-------|-----|------|--------|-------|--------|--------|-----------------|
| GB | black | white | grey | green | red | blue | yellow | brown | purple | orange | not<br>occupied |











13 OPTIONAL









### 15 CHECK ALL LIGHTING FUNCTIONS



## **16 CHECK BULB OUT DETECTION**







750039-020915B8 11 / 12





Subject to change in terms of construction, equipment and colour, and may contain errors.

The information and illustrations are non-binding.

#### Scan this for our full E-Kit catalogue



750039-020915B8 12 / 12