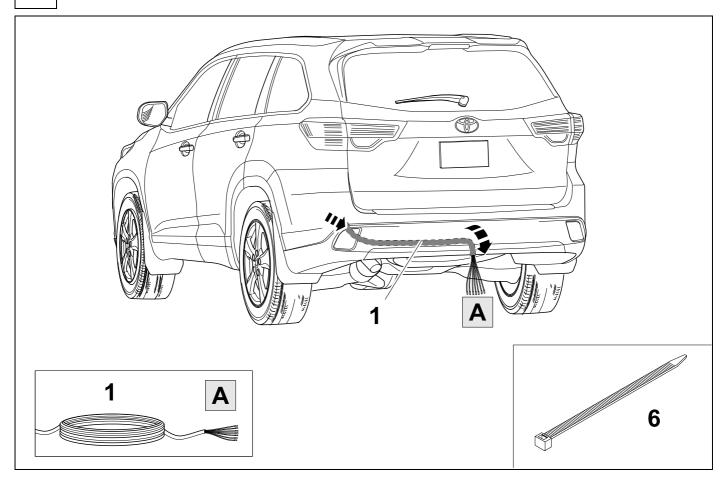

#### Installation instructions





### 750039

## **TOYOTA Kluger**

10/13 >>









#### Reference:

The following information must be reviewed before beginning the assembly:

The installation instructions are to be thoroughly read.

The installation should be carried out by qualified personnel with the relevant technical knowledge. The vehicle manufacturers' current technical notices and information on retrofitting must be followed. The removal and replacement instructions found in the current repair manuals must be followed.

It must be ensured that the vehicle is technically suitable for the installation of a trailer hitch.



# **KIT**



# **TOOLS**





# 2 REMOVE













| 7 |
|---|
| • |

| 1 | ye | Ç                   |
|---|----|---------------------|
| 2 | bk | 1 3<br>2 4 <b>R</b> |
| 3 | wh | -₩                  |
| 4 | gn | $\Diamond$          |
| 5 | bu |                     |
| 6 | rd | Stop                |
| 7 | bn |                     |

| 8  | bk    | wh    | gy   | gn    | rd  | bu   | ye     | bn    | pu     | or     | no              |
|----|-------|-------|------|-------|-----|------|--------|-------|--------|--------|-----------------|
| GB | black | white | grey | green | red | blue | yellow | brown | purple | orange | not<br>occupied |











13 OPTIONAL









### 15 CHECK ALL LIGHTING FUNCTIONS



## **16 CHECK BULB OUT DETECTION**







750039-020915B8 11 / 12





Subject to change in terms of construction, equipment