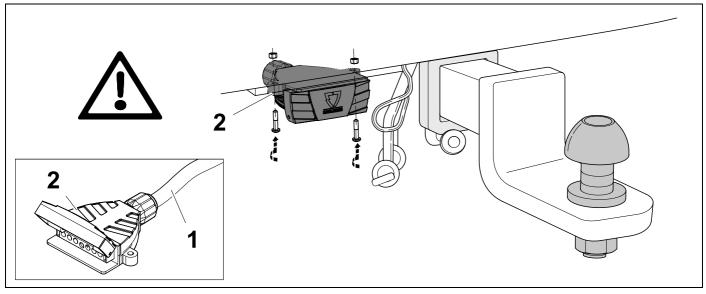

# 2 REMOVE

| 7 |
|---|
| • |

| 1 | ye | Ç                   |
|---|----|---------------------|
| 2 | bk | 1 3<br>2 4 <b>R</b> |
| 3 | wh | -₩                  |
| 4 | gn | $\Diamond$          |
| 5 | bu |                     |
| 6 | rd | Stop                |
| 7 | bn |                     |