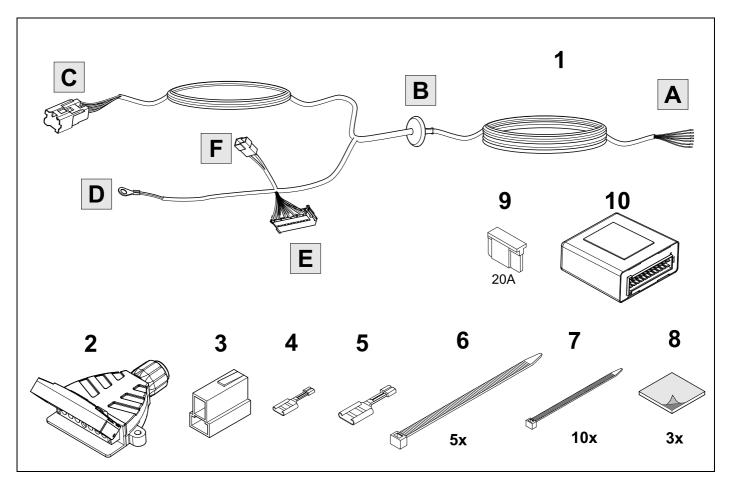

#### Installation instructions





### 750039

## **TOYOTA Kluger**

10/13 >>









#### Reference:

The following information must be reviewed before beginning the assembly:

The installation instructions are to be thoroughly read.

The installation should be carried out by qualified personnel with the relevant technical knowledge. The vehicle manufacturers' current technical notices and information on retrofitting must be followed. The removal and replacement instructions found in the current repair manuals must be followed.

It must be ensured that the vehicle is technically suitable for the installation of a trailer hitch.



# **KIT**



# **TOOLS**





# 2 REMOVE













| 7 |
|---|
| • |

| 1 | ye | Ç                   |
|---|----|---------------------|
| 2 | bk | 1 3<br>2 4 <b>R</b> |
| 3 | wh | -₩                  |
| 4 | gn | $\Diamond$          |
| 5 | bu |                     |
| 6 | rd | Stop                |
| 7 | bn |                     |

| 8  | bk    | wh    | gy   | gn    | rd  | bu   | ye     | bn    | pu     | or     | no              |
|----|-------|-------|------|-------|-----|------|--------|-------|--------|--------|-----------------|
| GB | black | white | grey | green | red | blue | yellow | brown | purple | orange | not<br>occupied |











13 OPTIONAL









### 15 CHECK ALL LIGHTING FUNCTIONS



## **16 CHECK BULB OUT DETECTION**







750039-020915B8 11 / 12





Subject to change i