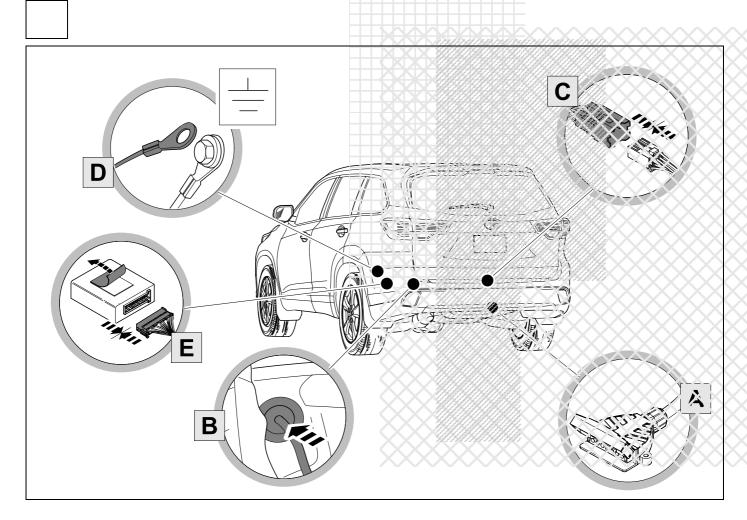

# 2 REMOVE

| 7 |
|---|
| • |

| 1 | ye | Ç                   |
|---|----|---------------------|
| 2 | bk | 1 3<br>2 4 <b>R</b> |
| 3 | wh | -₩                  |
| 4 | gn | $\Diamond$          |
| 5 | bu |                     |
| 6 | rd | Stop                |
| 7 | bn |                     |