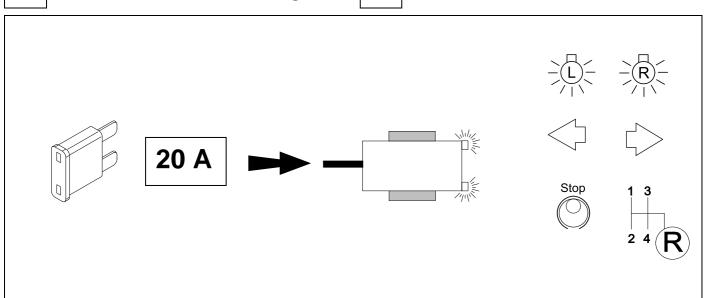

he installation of a trailer hitch.



# **KIT**



# **TOOLS**





# 2 REMOVE













| 7 |
|---|
| • |

| 1 | ye | Ç                   |
|---|----|---------------------|
| 2 | bk | 1 3<br>2 4 <b>R</b> |
| 3 | wh | -₩                  |
| 4 | gn | $\Diamond$          |
| 5 | bu |                     |
| 6 | rd | Stop                |
| 7 | bn |                     |

| 8  | bk    | wh    | gy   | gn    | rd  | bu   | ye     | bn    | pu     | or     | no              |
|----|-------|-------|------|-------|-----|------|--------|-------|--------|--------|-----------------|
| GB | black | white | grey | green | red | blue | yellow | brown | purple | orange | not<br>occupied |











13 OPTIONAL









### 15 CHECK ALL LIGHTING FUNCTIONS



## **16 CHECK BULB OUT DETECTION**







750039-020915B8 11 / 12





Subject to change in terms of construction, equipment and colour, and may contain errors.

The information and illustrations are non-binding.

#### Scan this for our full E-Kit catalogue



750039-020915B8 12 / 12