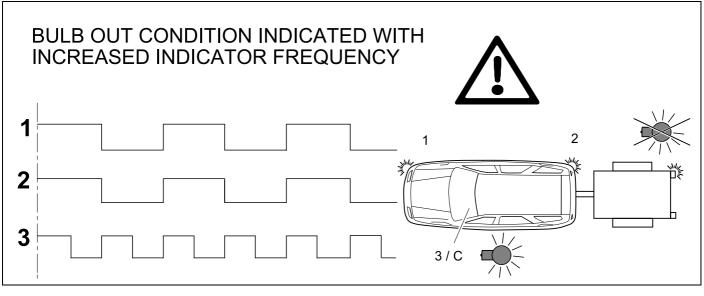

## **16 CHECK BULB OUT DETECTION**

750039-020915B8 11 / 12

Subject to change in terms of construction, equipment and colour, and may contain errors.

The information and illustrations are non-binding.