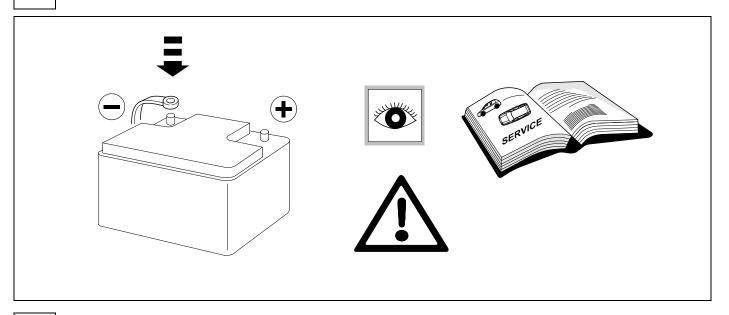

e ensured that the vehicle is technically suitable for the installation of a trailer hitch.

#### **OVERVIEW**



## **KIT**



**TOOLS** 





# 2 REMOVE





















| 1 | ye | $\triangleleft$ |
|---|----|-----------------|
| 2 | bk | 1 3<br>2 4 R    |
| 3 | wh | - <b> </b> -    |
| 4 | gn | ightharpoonup   |
| 5 | bu |                 |
| 6 | rd | Stop            |
| 7 | bn |                 |

| 8  | bk    | wh    | gy   | gn    | rd  | bu   | ye     | bn    | pu     | or     | no              |
|----|-------|-------|------|-------|-----|------|--------|-------|--------|--------|-----------------|
| GB | black | white | grey | green | red | blue | yellow | brown | purple | orange | not<br>occupied |













# 13 OPTIONAL





# **Trailer Brake Preparation**

















## 15 CHECK ALL LIGHTING FUNCTIONS



# 16 CHECK









750107-281118B8 11 / 16

#### **JAGUAR Service tester SDD**

Use only the latest version of SDD software!



- 1. Start SDD
- 2. Select vehicle
- 3. Service functions
- 4. Recommendation
- 5. Run "Add/remove accessories Tow-Bar"

19



750107-281118B8

#### Status LED for self-diagnosis







Subject to change in terms of construction, equipment and colour, and may contain errors.

The information and illustrations are non-binding.