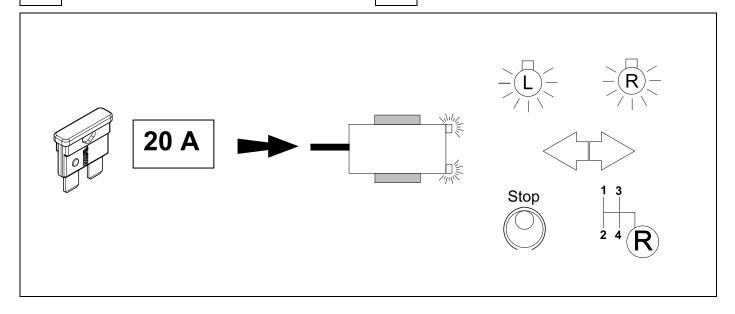

# 2 REMOVE

| 1 | ye | $\triangleleft$ |
|---|----|-----------------|
| 2 | bk | 1 3<br>2 4 R    |
| 3 | wh | - <b> </b> -    |
| 4 | gn | ightharpoonup   |
| 5 | bu |                 |
| 6 | rd | Stop            |
| 7 | bn |                 |

| 8  | bk    | wh    | gy   | gn    | rd  | bu   | ye     | bn    | pu     | or     | no              |
|----|-------|-------|------|-------|-----|------|--------|-------|--------|--------|-----------------|
| GB | black | white | grey | green | red | blue | yellow | brown | purple | orange | not<br>occupied |