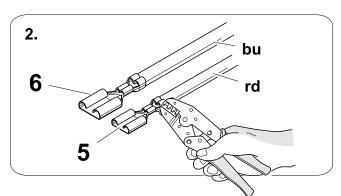

# 2 REMOVE

| 1 | ye | $\triangleleft$ |
|---|----|-----------------|
| 2 | bk | 1 3<br>2 4 R    |
| 3 | wh | - <b> </b> -    |
| 4 | gn | ightharpoonup   |
| 5 | bu |                 |
| 6 | rd | Stop            |
| 7 | bn |                 |

| 8  | bk    | wh    | gy   | gn    | rd  | bu   | ye     | bn    | pu     | or     | no              |
|----|-------|-------|------|-------|-----|------|--------|-------|--------|--------|-----------------|
| GB | black | white | grey | green | red | blue | yellow | brown | purple | orange | not<br>occupied |