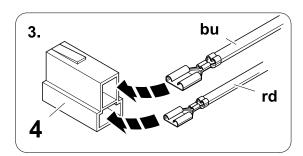

# 2 REMOVE

| 1 | ye | $\triangleleft$ |
|---|----|-----------------|
| 2 | bk | 1 3<br>2 4 R    |
| 3 | wh | - <b> </b> -    |
| 4 | gn | ightharpoonup   |
| 5 | bu |                 |
| 6 | rd | Stop            |
| 7 | bn |                 |

| 8  | bk    | wh    | gy   | gn    | rd  | bu   | ye     | bn    | pu     | or     | no              |
|----|-------|-------|------|-------|-----|------|--------|-------|--------|--------|-----------------|
| GB | black | white | grey | green | red | blue | yellow | brown | purple | orange | not<br>occupied |