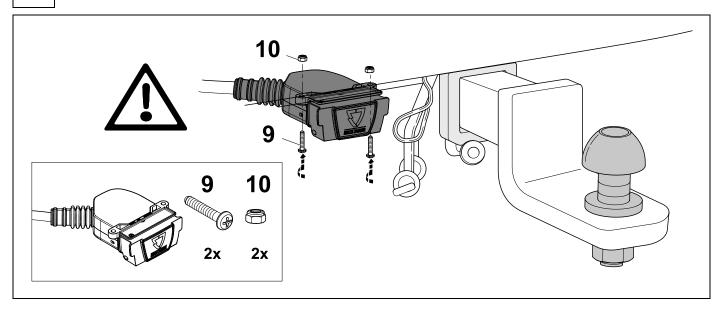

It must be ensured that the vehicle is technically suitable for the installation of a trailer hitch.