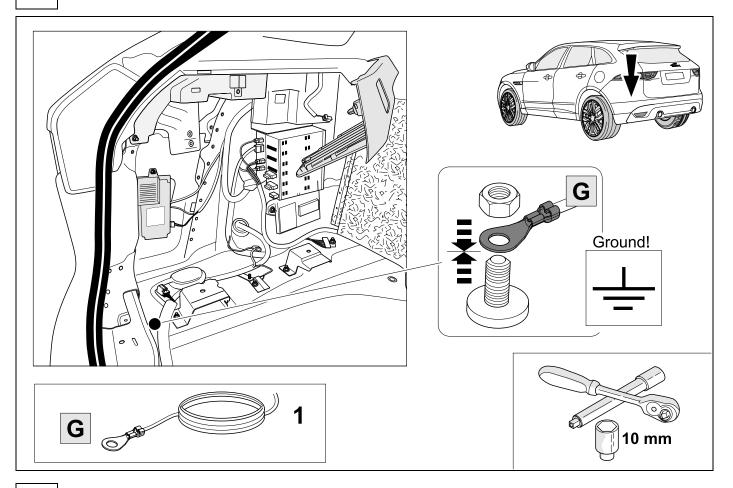

nstructions found in the current repair manuals must be followed.

It must be ensured that the vehicle is technically suitable for the installation of a trailer hitch.

#### **OVERVIEW**



## **KIT**



**TOOLS** 





# 2 REMOVE





















| 1 | ye | $\triangleleft$ |
|---|----|-----------------|
| 2 | bk | 1 3<br>2 4 R    |
| 3 | wh | - <b> </b> -    |
| 4 | gn | ightharpoonup   |
| 5 | bu |                 |
| 6 | rd | Stop            |
| 7 | bn |                 |

| 8  | bk    | wh    | gy   | gn    | rd  | bu   | ye     | bn    | pu     | or     | no              |
|----|-------|-------|------|-------|-----|------|--------|-------|--------|--------|-----------------|
| GB | black | white | grey | green | red | blue | yellow | brown | purple | orange | not<br>occupied |













# 13 OPTIONAL





# **Trailer Brake Preparation**

















## 15 CHECK ALL LIGHTING FUNCTIONS



# 16 CHECK









750107-281118B8 11 / 16

#### **JAGUAR Service tester SDD**

Use only the latest version of SDD software!



- 1. Start SDD
- 2. Select vehicle
- 3. Service functions
- 4. Recommendation
- 5. Run "Add/remove accessories Tow-Bar"

19



750107-281118B8

#### Status LED for self-diagnosis







Subject to change in terms of construction, equipment and colour, and may contain errors.

The information and illustrations are non-binding.