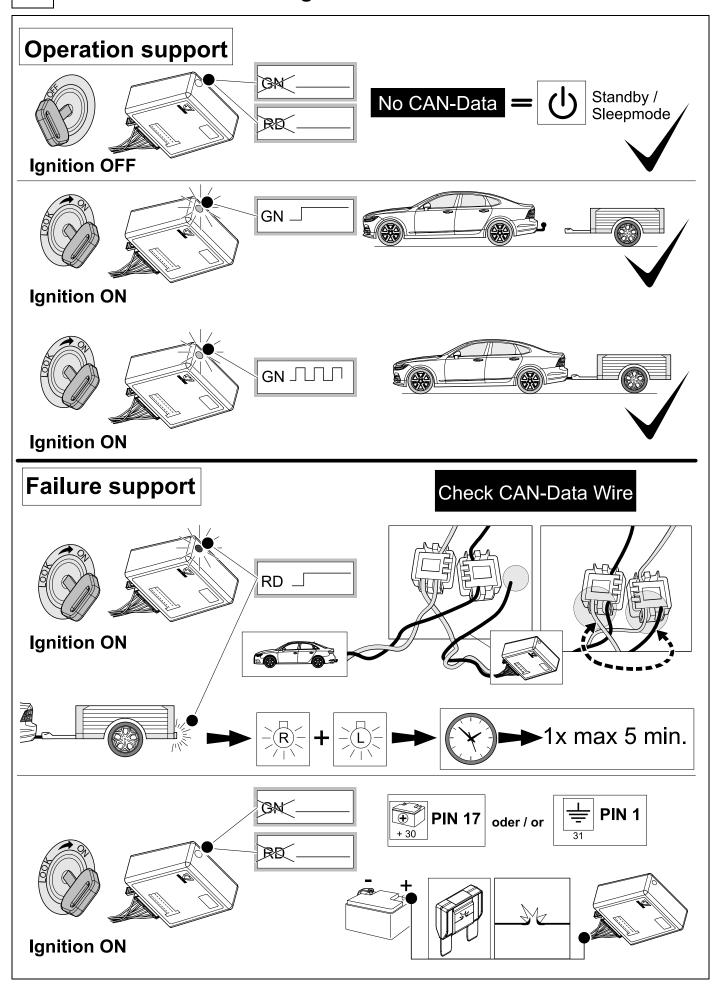

#### Status LED for self-diagnosis

Subject to change in terms of construction, equipment and colour, and may contain errors.

The information and illustrations are non-binding.