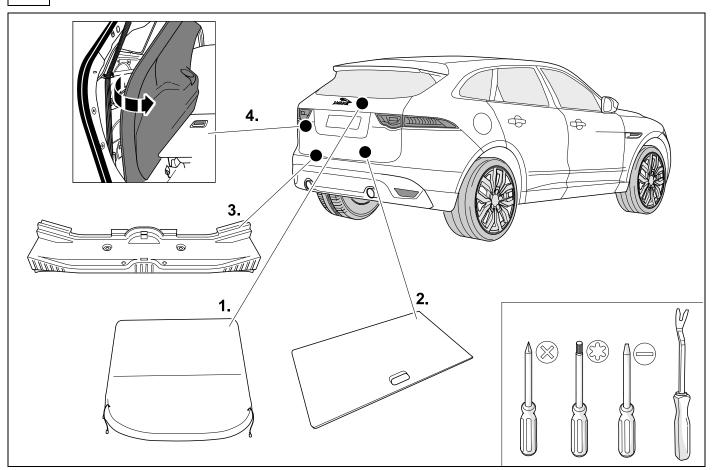

#### Installation instructions







#### 750107EJ

# Range Rover Velar Jaguar F-Pace

06/17 - 12/20

06/17 - 03/21

















#### Reference:

The following information must be reviewed before beginning the assembly:

The installation instructions are to be thoroughly read.

The installation should be carried out by qualified personnel with the relevant technical knowledge. The vehicle manufacturers' current technical notices and information on retrofitting must be followed. The removal and replacement instructions found in the current repair manuals must be followed.

It must be ensured that the vehicle is technically suitable for the installation of a trailer hitch.

#### **OVERVIEW**



## **KIT**



**TOOLS** 





# 2 REMOVE





















| 1 | ye | $\triangleleft$ |
|---|----|-----------------|
| 2 | bk | 1 3<br>2 4 R    |
| 3 | wh | - <b> </b> -    |
| 4 | gn | ightharpoonup   |
| 5 | bu |                 |
| 6 | rd | Stop            |
| 7 | bn |                 |

| 8  | bk    | wh    | gy   | gn    | rd  | bu   | ye     | bn    | pu     | or     | no              |
|----|-------|-------|------|-------|-----|------|--------|-------|--------|--------|-----------------|
| GB | black | white | grey | green | red | blue | yellow | brown | purple | orange | not<br>occupied |













# 13 OPTIONAL





# **Trailer Brake Preparation**

















## 15 CHECK ALL LIGHTING FUNCTIONS



# 16 CHECK









750107-281118B8 11 / 16

#### **JAGUAR Service tester SDD**

Use only the latest version of SDD