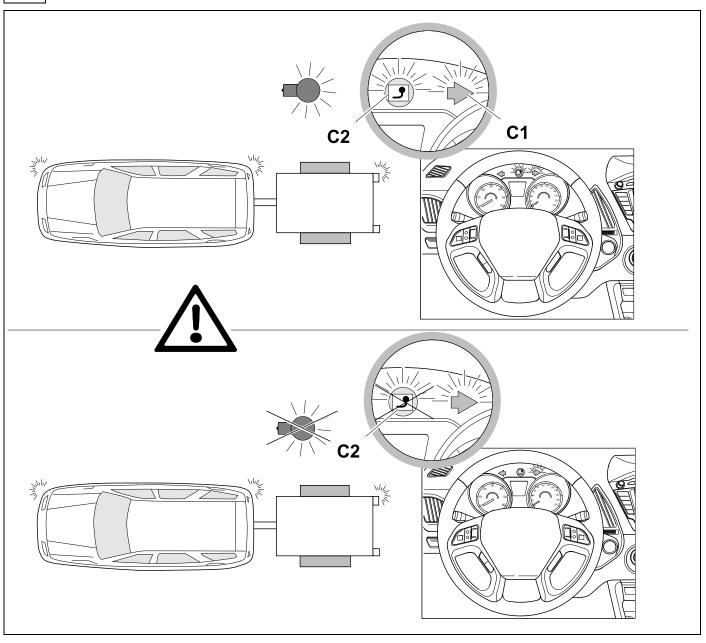

or the installation of a trailer hitch.

#### **OVERVIEW**



## **KIT**



**TOOLS** 





# 2 REMOVE





















| 1 | ye | $\triangleleft$ |
|---|----|-----------------|
| 2 | bk | 1 3<br>2 4 R    |
| 3 | wh | - <b> </b> -    |
| 4 | gn | ightharpoonup   |
| 5 | bu |                 |
| 6 | rd | Stop            |
| 7 | bn |                 |

| 8  | bk    | wh    | gy   | gn    | rd  | bu   | ye     | bn    | pu     | or     | no              |
|----|-------|-------|------|-------|-----|------|--------|-------|--------|--------|-----------------|
| GB | black | white | grey | green | red | blue | yellow | brown | purple | orange | not<br>occupied |













# 13 OPTIONAL





# **Trailer Brake Preparation**

















## 15 CHECK ALL LIGHTING FUNCTIONS



# 16 CHECK









750107-281118B8 11 / 16

#### **JAGUAR Service tester SDD**

Use only the latest version of SDD software!



- 1. Start SDD
- 2. Select vehicle
- 3. Service functions
- 4. Recommendation
- 5. Run "Add/remove accessories Tow-Bar"

19



750107-281118B8

#### Status LED for self-diagnosis







Subject to change in terms of construction, equipment and colour, and may contain errors.

The information and illustrations are non-binding.