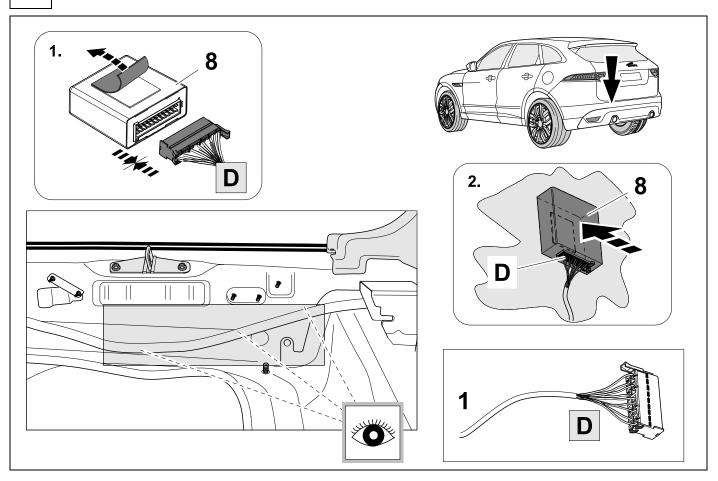

# 2 REMOVE

| 1 | ye | $\triangleleft$ |
|---|----|-----------------|
| 2 | bk | 1 3<br>2 4 R    |
| 3 | wh | - <b> </b> -    |
| 4 | gn | ightharpoonup   |
| 5 | bu |                 |
| 6 | rd | Stop            |
| 7 | bn |                 |