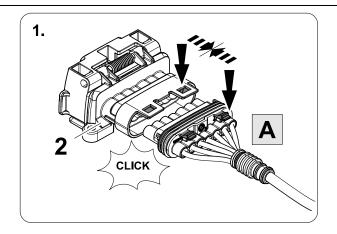

# 2 REMOVE

| 1 | ye | $\triangleleft$ |
|---|----|-----------------|
| 2 | bk | 1 3<br>2 4 R    |
| 3 | wh | - <b> </b> -    |
| 4 | gn | ightharpoonup   |
| 5 | bu |                 |
| 6 | rd | Stop            |
| 7 | bn |                 |

| 8  | bk    | wh    | gy   | gn    | rd  | bu   | ye     | bn    | pu     | or     | no              |
|----|-------|-------|------|-------|-----|------|--------|-------|--------|--------|-----------------|
| GB | black | white | grey | green | red | blue | yellow | brown | purple | orange | not<br>occupied |