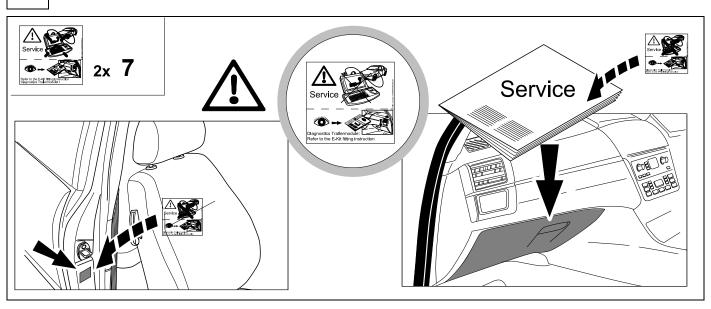

4 | gn | ightharpoonup   |
| 5 | bu |                 |
| 6 | rd | Stop            |
| 7 | bn |                 |

| 8  | bk    | wh    | gy   | gn    | rd  | bu   | ye     | bn    | pu     | or     | no              |
|----|-------|-------|------|-------|-----|------|--------|-------|--------|--------|-----------------|
| GB | black | white | grey | green | red | blue | yellow | brown | purple | orange | not<br>occupied |













# 13 OPTIONAL





# **Trailer Brake Preparation**

















## 15 CHECK ALL LIGHTING FUNCTIONS



# 16 CHECK









750107-281118B8 11 / 16

#### **JAGUAR Service tester SDD**

Use only the latest version of SDD software!



- 1. Start SDD
- 2. Select vehicle
- 3. Service functions
- 4. Recommendation
- 5. Run "Add/remove accessories Tow-Bar"

19



750107-281118B8

#### Status LED for self-diagnosis







Subject to change in terms of construction, equipment and colour, and may contain errors.

The information and illustrations are non-binding.