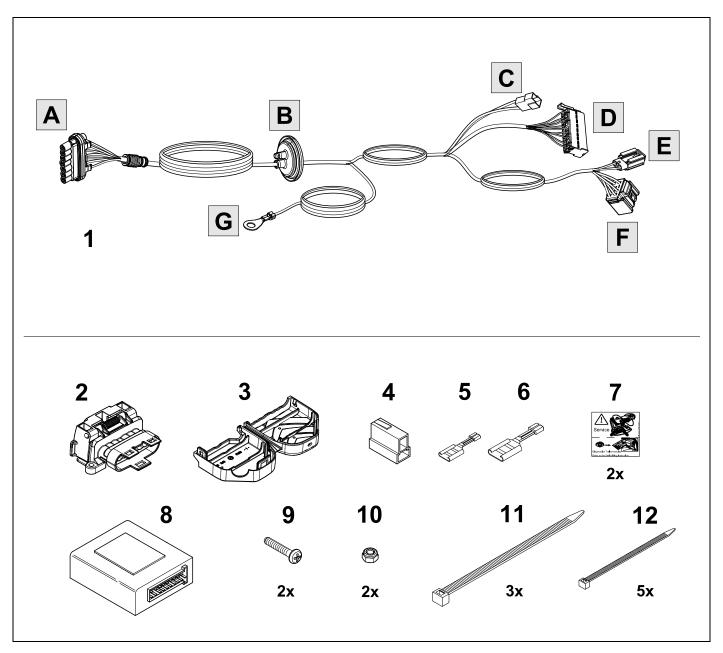

#### Installation instructions







#### 750107EJ

# Range Rover Velar Jaguar F-Pace

06/17 - 12/20

06/17 - 03/21

















#### Reference:

The following information must be reviewed before beginning the assembly:

The installation instructions are to be thoroughly read.

The installation should be carried out by qualified personnel with the relevant technical knowledge. The vehicle manufacturers' current technical notices and information on retrofitting must be followed. The removal and replacement instructions found in the current repair manuals must be followed.

It must be ensured that the vehicle is technically suitable for the installation of a trailer hitch.

#### **OVERVIEW**



## **KIT**



**TOOLS** 





# 2 REMOVE





















| 1 | ye | $\triangleleft$ |
|---|----|-----------------|
| 2 | bk | 1 3<br>2 4 R    |
| 3 | wh | - <b> </b> -    |
| 4 | gn | ightharpoonup   |
| 5 | bu |                 |
| 6 | rd | Stop            |
| 7 | bn |                 |

| 8  | bk    | wh    | gy   | gn    | rd  | bu   | ye     | bn    | pu     | or     | no              |
|----|-------|-------|------|-------|-----|------|--------|-------|--------|--------|-----------------|
| GB | black | white | grey | green | red | blue | yellow | brown | purple | orange | not<br>occupied |













# 13 OPTIONAL





# **Trailer Brake Preparation**

















## 15 CHECK ALL LIGHTING FUNCTIONS



# 16 CHECK









750107-281118B8 11 / 16

#### **JAGUAR Service tester SDD**

Use o