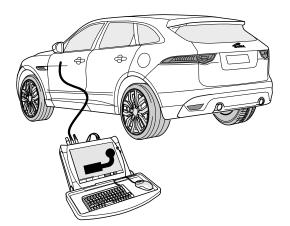

#### **JAGUAR Service tester SDD**

Use only the latest version of SDD software!

- 1. Start SDD
- 2. Select vehicle
- 3. Service functions
- 4. Recommendation
- 5. Run "Add/remove accessories Tow-Bar"

19

750107-281118B8