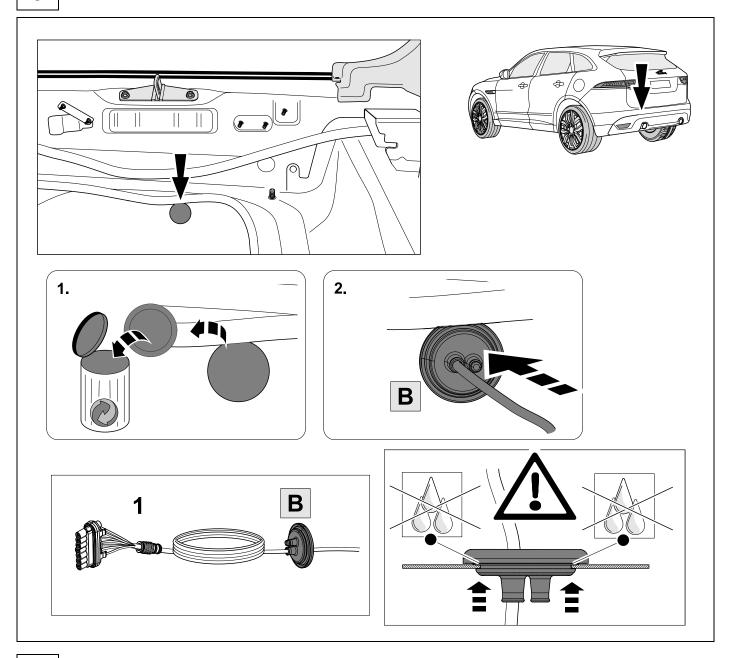

# 2 REMOVE

| 1 | ye | $\triangleleft$ |
|---|----|-----------------|
| 2 | bk | 1 3<br>2 4 R    |
| 3 | wh | - <b> </b> -    |
| 4 | gn | ightharpoonup   |
| 5 | bu |                 |
| 6 | rd | Stop            |
| 7 | bn |                 |

| 8  | bk    | wh    | gy   | gn    | rd  | bu   | ye     | bn    | pu     | or     | no              |
|----|-------|-------|------|-------|-----|------|--------|-------|--------|--------|-----------------|
| GB | black | white | grey | green | red | blue | yellow | brown | purple | orange | not<br>occupied |