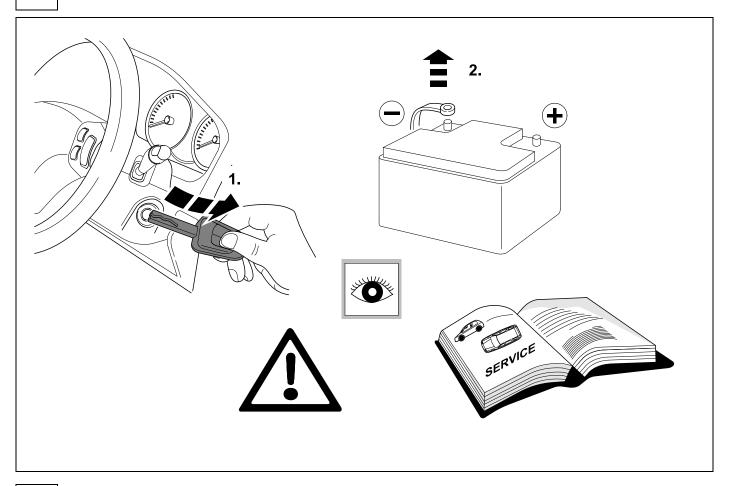

#### Reference:

The following information must be reviewed before beginning the assembly:

The installation instructions are to be thoroughly read.

The installation should be carried out by qualified personnel with the relevant technical knowledge. The vehicle manufacturers' current technical notices and information on retrofitting must be followed. The removal and replacement instructions found in the current repair manuals must be followed.

It must be ensured that the vehicle is technically suitable for the installation of a trailer hitch.