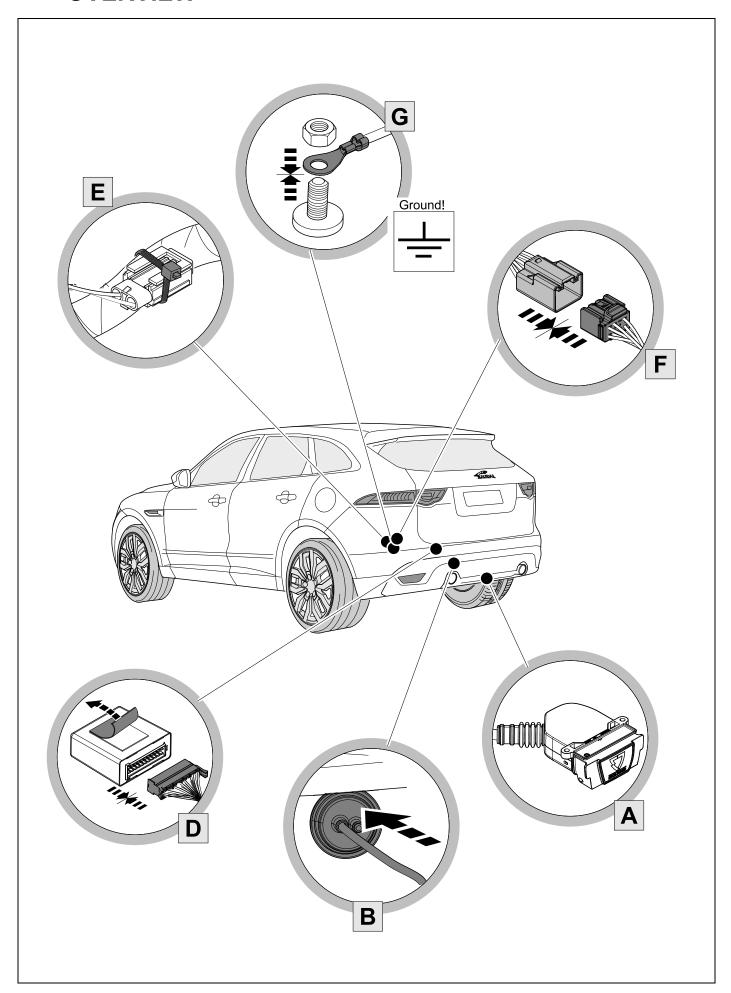

#### Installation instructions







#### 750107EJ

# Range Rover Velar Jaguar F-Pace

06/17 - 12/20

06/17 - 03/21

















#### Reference:

The following information must be reviewed before beginning the assembly:

The installation instructions are to be thoroughly read.

The installation should be carried out by qualified personnel with the relevant technical knowledge. The vehicle manufacturers' current technical notices and information on retrofitting must be followed. The removal and replacement instructions found in the current repair manuals must be followed.

It must be ensured that the vehicle is technically suitable for the installation of a trailer hitch.

#### **OVERVIEW**



## **KIT**



**TOOLS** 





# 2 REMOVE





















| 1 | ye | $\triangleleft$ |
|---|----|-----------------|
| 2 | bk | 1 3<br>2 4 R    |
| 3 | wh | - <b> </b> -    |
| 4 | gn | ightharpoonup   |
| 5 | bu |                 |
| 6 | rd | Stop            |
| 7 | bn |                 |

| 8  | bk    | wh    | gy   | gn    | rd  | bu   | ye     | bn    | pu     | or     | no              |
|----|-------|-------|------|-------|-----|------|--------|-------|--------|--------|-----------------|
| GB | black | white | grey | green | red | blue | yellow | brown | purple | orange | not<br>occupied |













# 13 OPTIONAL





# **Trailer Brake Preparation**

















## 15 CHECK ALL LIGHTING FUNCTIONS



# 16 CHECK









750107-281118B8 11 / 16

#### **JAGUAR Service teste