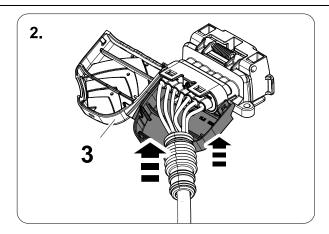

# 2 REMOVE

| 1 | ye | $\triangleleft$ |
|---|----|-----------------|
| 2 | bk | 1 3<br>2 4 R    |
| 3 | wh | - <b> </b> -    |
| 4 | gn | ightharpoonup   |
| 5 | bu |                 |
| 6 | rd | Stop            |
| 7 | bn |                 |

| 8  | bk    | wh    | gy   | gn    | rd  | bu   | ye     | bn    | pu     | or     | no              |
|----|-------|-------|------|-------|-----|------|--------|-------|--------|--------|-----------------|
| GB | black | white | grey | green | red | blue | yellow | brown | purple | orange | not<br>occupied |