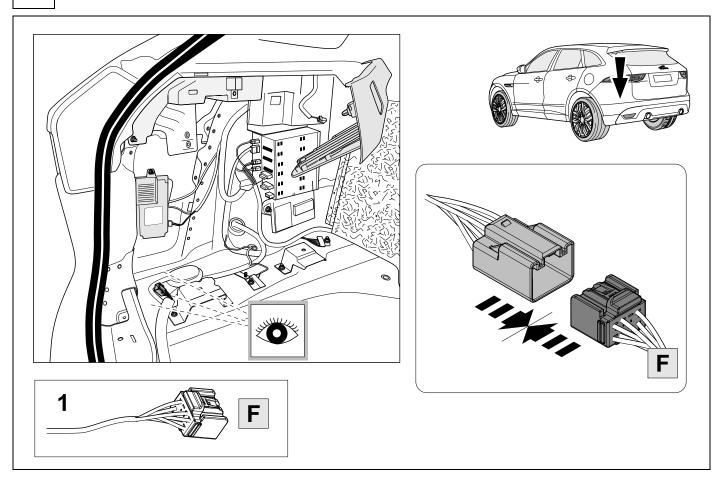

# 2 REMOVE

| 1 | ye | $\triangleleft$ |
|---|----|-----------------|
| 2 | bk | 1 3<br>2 4 R    |
| 3 | wh | - <b> </b> -    |
| 4 | gn | ightharpoonup   |
| 5 | bu |                 |
| 6 | rd | Stop            |
| 7 | bn |                 |

| 8  | bk    | wh    | gy   | gn    | rd  | bu   | ye     | bn    | pu     | or     | no              |
|----|-------|-------|------|-------|-----|------|--------|-------|--------|--------|-----------------|
| GB | black | white | grey | green | red | blue | yellow | brown | purple | orange | not<br>occupied |