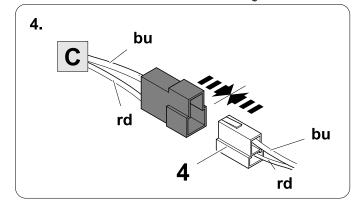

# 2 REMOVE

| 1 | ye | $\triangleleft$ |
|---|----|-----------------|
| 2 | bk | 1 3<br>2 4 R    |
| 3 | wh | - <b> </b> -    |
| 4 | gn | ightharpoonup   |
| 5 | bu |                 |
| 6 | rd | Stop            |
| 7 | bn |                 |

| 8  | bk    | wh    | gy   | gn    | rd  | bu   | ye     | bn    | pu     | or     | no              |
|----|-------|-------|------|-------|-----|------|--------|-------|--------|--------|-----------------|
| GB | black | white | grey | green | red | blue | yellow | brown | purple | orange | not<br>occupied |