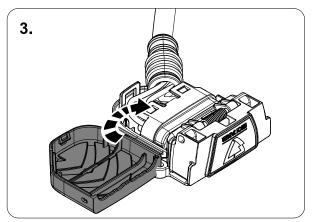

# 2 REMOVE

| 1 | ye | $\triangleleft$ |
|---|----|-----------------|
| 2 | bk | 1 3<br>2 4 R    |
| 3 | wh | - <b> </b> -    |
| 4 | gn | ightharpoonup   |
| 5 | bu |                 |
| 6 | rd | Stop            |
| 7 | bn |                 |

| 8  | bk    | wh    | gy   | gn    | rd  | bu   | ye     | bn    | pu     | or     | no              |
|----|-------|-------|------|-------|-----|------|--------|-------|--------|--------|-----------------|
| GB | black | white | grey | green | red | blue | yellow | brown | purple | orange | not<br>occupied |