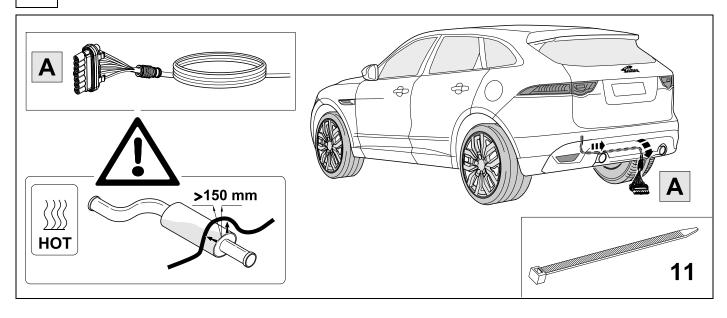

#### Installation instructions







#### 750107EJ

# Range Rover Velar Jaguar F-Pace

06/17 - 12/20

06/17 - 03/21

















#### Reference:

The following information must be reviewed before beginning the assembly:

The installation instructions are to be thoroughly read.

The installation should be carried out by qualified personnel with the relevant technical knowledge. The vehicle manufacturers' current technical notices and information on retrofitting must be followed. The removal and replacement instructions found in the current repair manuals must be followed.

It must be ensured that the vehicle is technically suitable for the installation of a trailer hitch.

#### **OVERVIEW**



## **KIT**



**TOOLS** 





# 2 REMOVE





















| 1 | ye | $\triangleleft$ |
|---|----|-----------------|
| 2 | bk | 1 3<br>2 4 R    |
| 3 | wh | - <b> </b> -    |
| 4 | gn | ightharpoonup   |
| 5 | bu |                 |
| 6 | rd | Stop            |
| 7 | bn |                 |

| 8  | bk    | wh    | gy   | gn    | rd  | bu   | ye     | bn    | pu     | or     | no              |
|----|-------|-------|------|-------|-----|------|--------|-------|--------|--------|-----------------|
| GB | black | white | grey | green | red | blue | yellow | brown | purple | orange | not<br>occupied |













# 13 OPTIONAL





# **Trailer Brake Preparation**

















## 15 CHECK ALL LIGHTING FUNCTIONS



# 16 CHECK









750107-281118B8 11 / 16

#### **JAGUAR Service tester SDD**

Use only the latest version of SDD soft