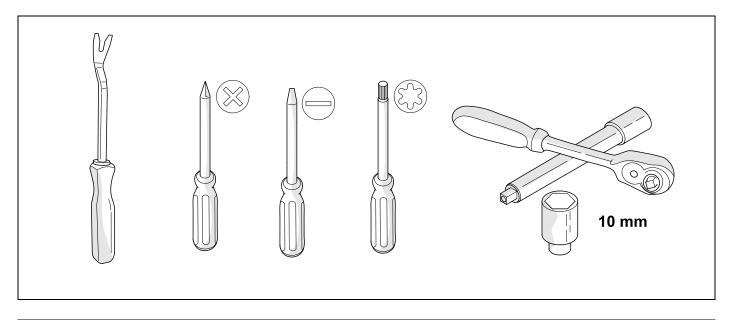

#### Installation instructions







#### 750107EJ

# Range Rover Velar Jaguar F-Pace

06/17 - 12/20

06/17 - 03/21

















#### Reference:

The following information must be reviewed before beginning the assembly:

The installation instructions are to be thoroughly read.

The installation should be carried out by qualified personnel with the relevant technical knowledge. The vehicle manufacturers' current technical notices and information on retrofitting must be followed. The removal and replacement instructions found in the current repair manuals must be followed.

It must be ensured that the vehicle is technically suitable for the installation of a trailer hitch.

#### **OVERVIEW**



## **KIT**



**TOOLS** 





# 2 REMOVE





















| 1 | ye | $\triangleleft$ |
|---|----|-----------------|
| 2 | bk | 1 3<br>2 4 R    |
| 3 | wh | - <b> </b> -    |
| 4 | gn | ightharpoonup   |
| 5 | bu |                 |
| 6 | rd | Stop            |
| 7 | bn |                 |

| 8  | bk    | wh    | gy   | gn    | rd  | bu   | ye     | bn    | pu     | or     | no              |
|----|-------|-------|------|-------|-----|------|--------|-------|--------|--------|-----------------|
| GB | black | white | grey | green | red | blue | yellow | brown | purple | orange | not<br>occupied |













# 13 OPTIONAL





# **Trailer Brake Preparation**

















## 15 CHECK ALL LIGHTING FUNCTIONS



# 16 CHECK









750107-281118B8 11 / 16

#### **JAGUAR Service tester SDD**

Use only the latest