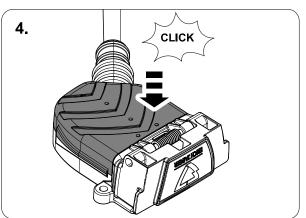

#### Installation instructions







#### 750107EJ

# Range Rover Velar Jaguar F-Pace

06/17 - 12/20

06/17 - 03/21

















#### Reference:

The following information must be reviewed before beginning the assembly:

The installation instructions are to be thoroughly read.

The installation should be carried out by qualified personnel with the relevant technical knowledge. The vehicle manufacturers' current technical notices and information on retrofitting must be followed. The removal and replacement instructions found in the current repair manuals must be followed.

It must be ensured that the vehicle is technically suitable for the installation of a trailer hitch.

#### **OVERVIEW**



## **KIT**



**TOOLS** 





# 2 REMOVE





















| 1 | ye | $\triangleleft$ |
|---|----|-----------------|
| 2 | bk | 1 3<br>2 4 R    |
| 3 | wh | - <b> </b> -    |
| 4 | gn | ightharpoonup   |
| 5 | bu |                 |
| 6 | rd | Stop            |
| 7 | bn |                 |

| 8  | bk    | wh    | gy   | gn    | rd  | bu   | ye     | bn    | pu     | or     | no              |
|----|-------|-------|------|-------|-----|------|--------|-------|--------|--------|-----------------|
| GB | black | white | grey | green | red | blue | yellow | brown | purple | orange | not<br>occupied |













# 13 OPTIONAL





# **Trailer Brake Preparation**

















## 15 CHECK ALL LIGHTING FUNCTIONS



# 16 CHECK









750107-281118B8 11 / 16

#### **JAGUAR Service tester SDD**

Use only the latest version of SDD software!