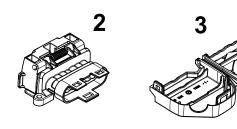

# 2 REMOVE

| 1 | ye | $\triangleleft$ |
|---|----|-----------------|
| 2 | bk | 1 3<br>2 4 R    |
| 3 | wh | - <b> </b> -    |
| 4 | gn | ightharpoonup   |
| 5 | bu |                 |
| 6 | rd | Stop            |
| 7 | bn |                 |