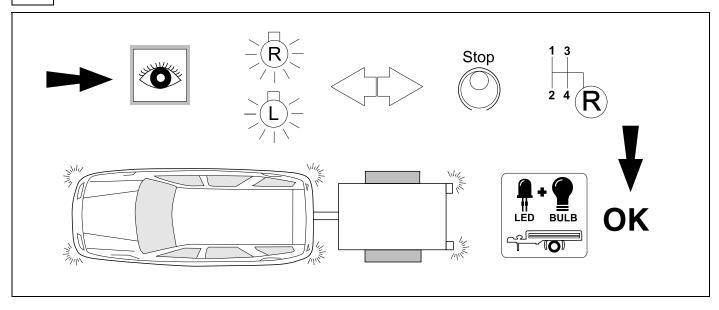

lly suitable for the installation of a trailer hitch.

#### **OVERVIEW**



## **KIT**



**TOOLS** 





# 2 REMOVE





















| 1 | ye | $\triangleleft$ |
|---|----|-----------------|
| 2 | bk | 1 3<br>2 4 R    |
| 3 | wh | - <b> </b> -    |
| 4 | gn | ightharpoonup   |
| 5 | bu |                 |
| 6 | rd | Stop            |
| 7 | bn |                 |

| 8  | bk    | wh    | gy   | gn    | rd  | bu   | ye     | bn    | pu     | or     | no              |
|----|-------|-------|------|-------|-----|------|--------|-------|--------|--------|-----------------|
| GB | black | white | grey | green | red | blue | yellow | brown | purple | orange | not<br>occupied |













# 13 OPTIONAL





# **Trailer Brake Preparation**

















## 15 CHECK ALL LIGHTING FUNCTIONS



# 16 CHECK









750107-281118B8 11 / 16

#### **JAGUAR Service tester SDD**

Use only the latest version of SDD software!



- 1. Start SDD
- 2. Select vehicle
- 3. Service functions
- 4. Recommendation
- 5. Run "Add/remove accessories Tow-Bar"

19



750107-281118B8

#### Status LED for self-diagnosis







Subject to change in terms of construction, equipment and colour, and may contain errors.

The information and illustrations are non-binding.