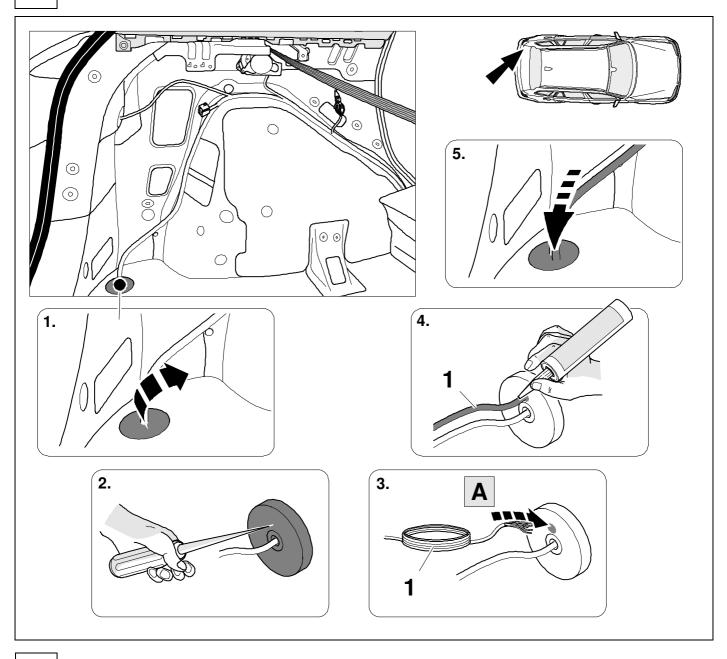

### Installation instructions



#### 750158EJ

#### **KIA Niro EV / HEV / PHEV**

01/22 >>





















#### Reference:

The following information must be reviewed before beginning the assembly:

The installation instructions are to be thoroughly read.

The installation should be carried out by qualified personnel with the relevant technical knowledge.

The vehicle manufacturers' current technical notices and information on retrofitting must be followed.

The removal and replacement instructions found in the current repair manuals must be followed.

It must be ensured that the vehicle is technically suitable for the installation of a trailer hitch.

750158-210923B8 1 / 16

## **OVERVIEW**





**TOOLS** 

















# In case of wrong pin insert:









750158-210923B8 7 / 16











| 1 | ye | $\Diamond$     |
|---|----|----------------|
| 2 | bk | 1 3<br>2 4 (R) |
| 3 | wh | ÷              |
| 4 | gn | $\Box$         |
| 5 | bu |                |
| 6 | rd | Stop           |
| 7 | bn |                |

| 9    | bk    | wh    | gy   | gn    | rd  | bu   | ye     | bn    | pu     | or     | no              |
|------|-------|-------|------|-------|-----|------|--------|-------|--------|--------|-----------------|
| (GB) | black | white | grey | green | red | blue | yellow | brown | purple | orange | not<br>occupied |

















# 15 OPTIONAL









# **Trailer Brake Preparation**

















## 17 CHECK ALL LIGHTING FUNCTIONS



18







750158-210923B8 13 / 16







75015