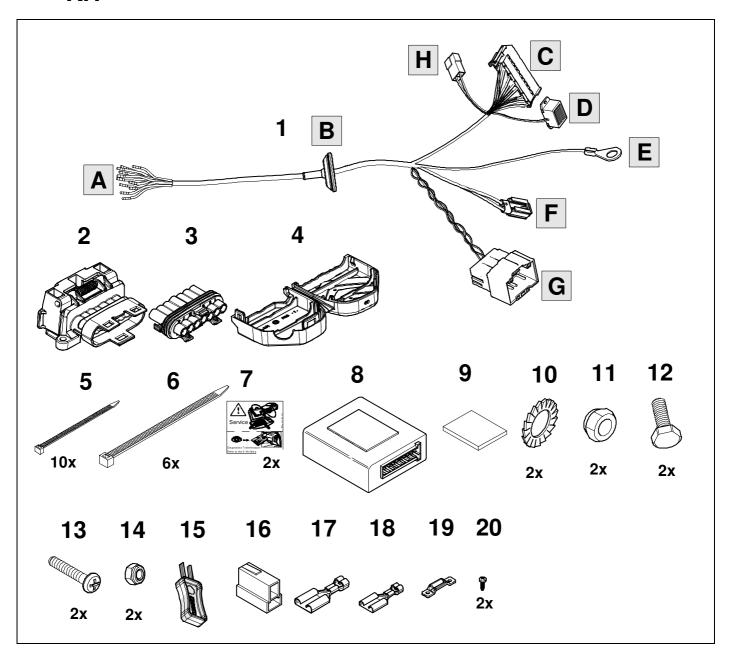

### Installation instructions



#### 750158EJ

#### **KIA Niro EV / HEV / PHEV**

01/22 >>





















#### Reference:

The following information must be reviewed before beginning the assembly:

The installation instructions are to be thoroughly read.

The installation should be carried out by qualified personnel with the relevant technical knowledge.

The vehicle manufacturers' current technical notices and information on retrofitting must be followed.

The removal and replacement instructions found in the current repair manuals must be followed.

It must be ensured that the vehicle is technically suitable for the installation of a trailer hitch.

750158-210923B8 1 / 16

## **OVERVIEW**





**TOOLS** 

















# In case of wrong pin insert:









750158-210923B8 7 / 16











| 1 | ye | $\Diamond$     |
|---|----|----------------|
| 2 | bk | 1 3<br>2 4 (R) |
| 3 | wh | ÷              |
| 4 | gn | $\Box$         |
| 5 | bu |                |
| 6 | rd | Stop           |
| 7 | bn |                |

| 9    | bk    | wh    | gy   | gn    | rd  | bu   | ye     | bn    | pu     | or     | no              |
|------|-------|-------|------|-------|-----|------|--------|-------|--------|--------|-----------------|
| (GB) | black | white | grey | green | red | blue | yellow | brown | purple | orange | not<br>occupied |

















# 15 OPTIONAL









# **Trailer Brake Preparation**

















## 17 CHECK ALL LIGHTING FUNCTIONS



18







750158-210923B8