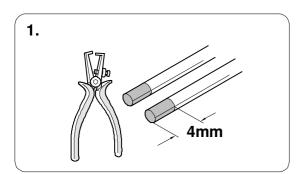

nstallation of a trailer hitch.

750158-210923B8 1 / 16

## **OVERVIEW**





**TOOLS** 

















# In case of wrong pin insert:









750158-210923B8 7 / 16











| 1 | ye | $\Diamond$     |
|---|----|----------------|
| 2 | bk | 1 3<br>2 4 (R) |
| 3 | wh | ÷              |
| 4 | gn | $\Box$         |
| 5 | bu |                |
| 6 | rd | Stop           |
| 7 | bn |                |

| 9    | bk    | wh    | gy   | gn    | rd  | bu   | ye     | bn    | pu     | or     | no              |
|------|-------|-------|------|-------|-----|------|--------|-------|--------|--------|-----------------|
| (GB) | black | white | grey | green | red | blue | yellow | brown | purple | orange | not<br>occupied |

















# 15 OPTIONAL









# **Trailer Brake Preparation**

















## 17 CHECK ALL LIGHTING FUNCTIONS



18







750158-210923B8 13 / 16







750158-210923B8 15 / 16





Subject to change in terms of construction, equipment and colour, and may contain errors.

The information and illustrations are non-binding.