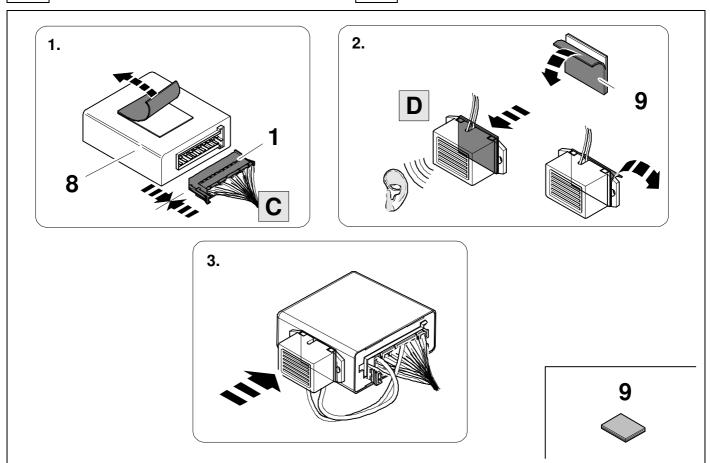

It must be ensured that the vehicle is technically suitable for the installation of a trailer hitch.

750158-210923B8 1 / 16

## **OVERVIEW**





**TOOLS** 

















# In case of wrong pin insert:









750158-210923B8 7 / 16











| 1 | ye | $\Diamond$     |
|---|----|----------------|
| 2 | bk | 1 3<br>2 4 (R) |
| 3 | wh | ÷              |
| 4 | gn | $\Box$         |
| 5 | bu |                |
| 6 | rd | Stop           |
| 7 | bn |                |

| 9    | bk    | wh    | gy   | gn    | rd  | bu   | ye     | bn    | pu     | or     | no              |
|------|-------|-------|------|-------|-----|------|--------|-------|--------|--------|-----------------|
| (GB) | black | white | grey | green | red | blue | yellow | brown | purple | orange | not<br>occupied |

















# 15 OPTIONAL









# **Trailer Brake Preparation**

















## 17 CHECK ALL LIGHTING FUNCTIONS



18







750158-210923B8 13 / 16







750158-210923B8 15 / 16





Subject to change in terms of construction, equipment and colour, and may contain errors.

The information and illustrations are non-binding.