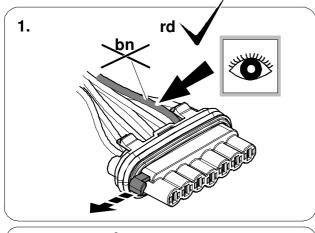

# In case of wrong pin insert:

750158-210923B8 7 / 16

| 1 | ye | $\Diamond$     |
|---|----|----------------|
| 2 | bk | 1 3<br>2 4 (R) |
| 3 | wh | ÷              |
| 4 | gn | $\Box$         |
| 5 | bu |                |
| 6 | rd | Stop           |
| 7 | bn |                |