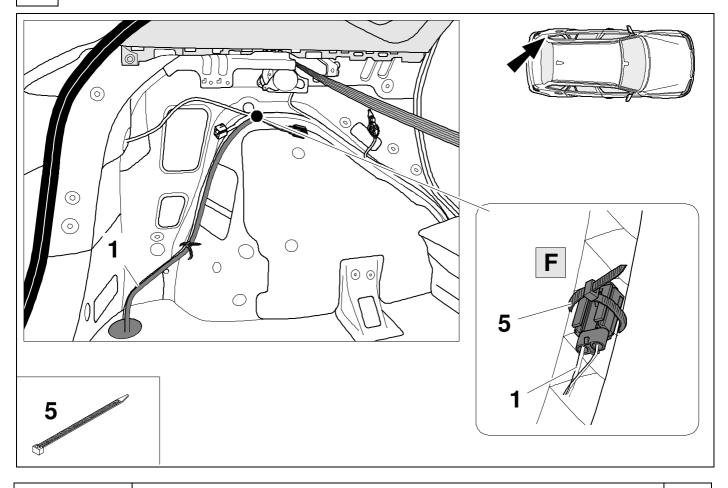

be ensured that the vehicle is technically suitable for the installation of a trailer hitch.

750158-210923B8 1 / 16

## **OVERVIEW**





**TOOLS** 

















# In case of wrong pin insert:









750158-210923B8 7 / 16











| 1 | ye | $\Diamond$     |
|---|----|----------------|
| 2 | bk | 1 3<br>2 4 (R) |
| 3 | wh | ÷              |
| 4 | gn | $\Box$         |
| 5 | bu |                |
| 6 | rd | Stop           |
| 7 | bn |                |

| 9    | bk    | wh    | gy   | gn    | rd  | bu   | ye     | bn    | pu     | or     | no              |
|------|-------|-------|------|-------|-----|------|--------|-------|--------|--------|-----------------|
| (GB) | black | white | grey | green | red | blue | yellow | brown | purple | orange | not<br>occupied |

















# 15 OPTIONAL









# **Trailer Brake Preparation**

















## 17 CHECK ALL LIGHTING FUNCTIONS



18







750158-210923B8 13 / 16







750158-210923B8 15 / 16





Subject to change in terms of construction, equipment and colour, and may contain errors.

The information and illustrations are non-binding.