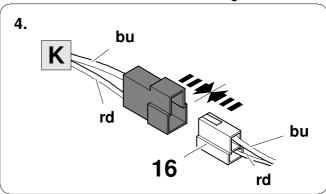

# In case of wrong pin insert:

750158-210923B8 7 / 16

| 1 | ye | $\Diamond$     |
|---|----|----------------|
| 2 | bk | 1 3<br>2 4 (R) |
| 3 | wh | ÷              |
| 4 | gn | $\Box$         |
| 5 | bu |                |
| 6 | rd | Stop           |
| 7 | bn |                |