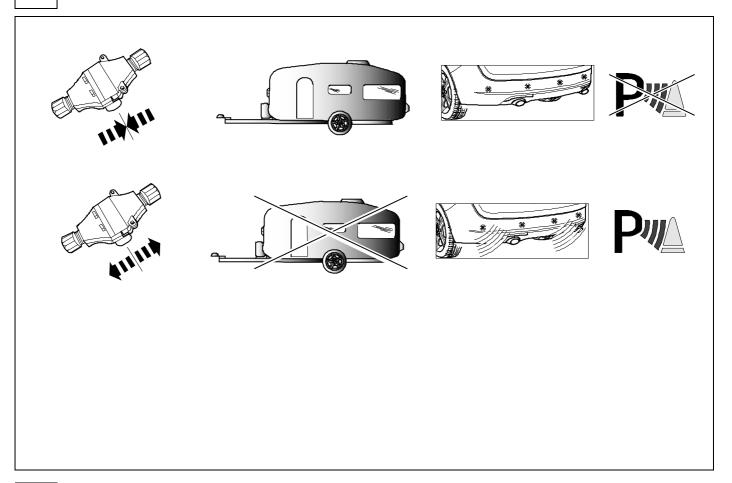

** 

















# In case of wrong pin insert:









750158-210923B8 7 / 16











| 1 | ye | $\Diamond$     |
|---|----|----------------|
| 2 | bk | 1 3<br>2 4 (R) |
| 3 | wh | ÷              |
| 4 | gn | $\Box$         |
| 5 | bu |                |
| 6 | rd | Stop           |
| 7 | bn |                |

| 9    | bk    | wh    | gy   | gn    | rd  | bu   | ye     | bn    | pu     | or     | no              |
|------|-------|-------|------|-------|-----|------|--------|-------|--------|--------|-----------------|
| (GB) | black | white | grey | green | red | blue | yellow | brown | purple | orange | not<br>occupied |

















# 15 OPTIONAL









# **Trailer Brake Preparation**

















## 17 CHECK ALL LIGHTING FUNCTIONS



18







750158-210923B8 13 / 16







750158-210923B8 15 / 16





Subject to change in terms of construction, equipment and colour, and may contain errors.

The information and illustrations are non-binding.