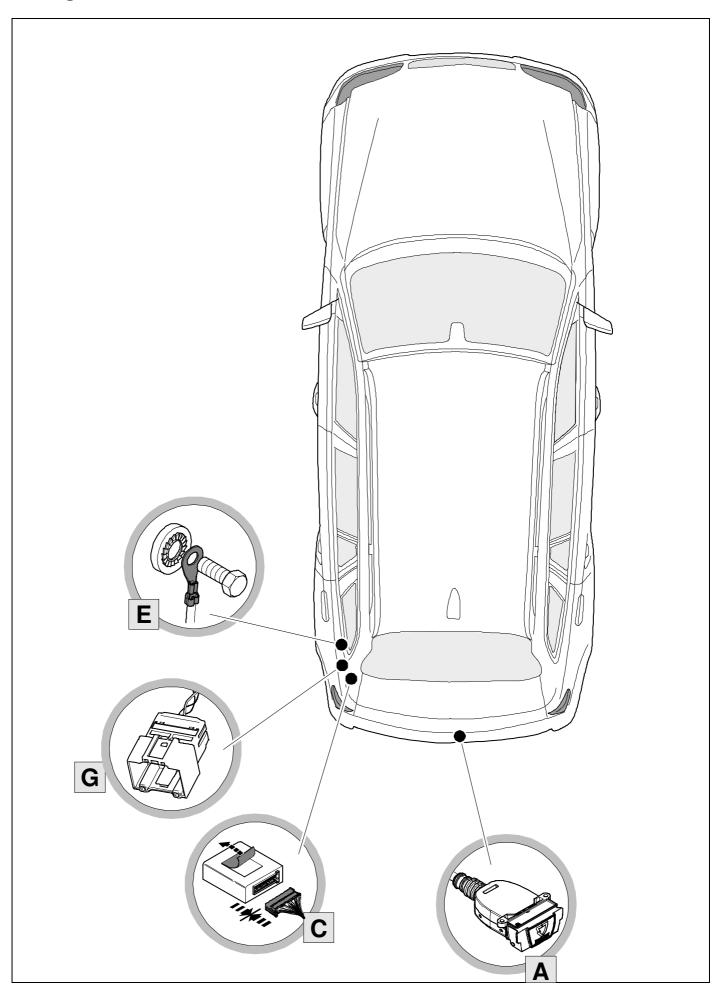

### Installation instructions



#### 750158EJ

#### **KIA Niro EV / HEV / PHEV**

01/22 >>





















#### Reference:

The following information must be reviewed before beginning the assembly:

The installation instructions are to be thoroughly read.

The installation should be carried out by qualified personnel with the relevant technical knowledge.

The vehicle manufacturers' current technical notices and information on retrofitting must be followed.

The removal and replacement instructions found in the current repair manuals must be followed.

It must be ensured that the vehicle is technically suitable for the installation of a trailer hitch.

750158-210923B8 1 / 16

## **OVERVIEW**





**TOOLS** 

















# In case of wrong pin insert:









750158-210923B8 7 / 16











| 1 | ye | $\Diamond$     |
|---|----|----------------|
| 2 | bk | 1 3<br>2 4 (R) |
| 3 | wh | ÷              |
| 4 | gn | $\Box$         |
| 5 | bu |                |
| 6 | rd | Stop           |
| 7 | bn |                |

| 9    | bk    | wh    | gy   | gn    | rd  | bu   | ye     | bn    | pu     | or     | no              |
|------|-------|-------|------|-------|-----|------|--------|-------|--------|--------|-----------------|
| (GB) | black | white | grey | green | red | blue | yellow | brown | purple | orange | not<br>occupied |

















# 15 OPTIONAL









# **Trailer Brake Preparation**

















## 17 CHECK ALL LIGHTING FUNCTIONS



18







750158-210923B