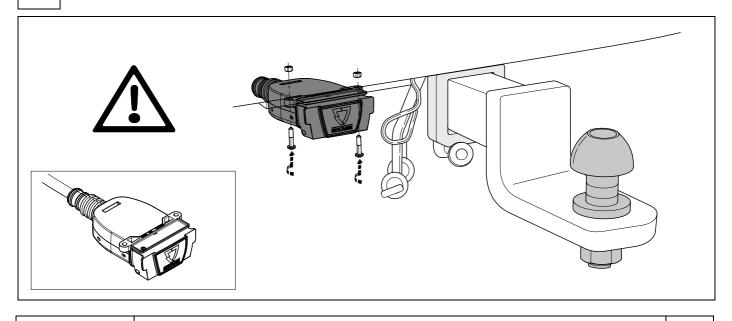

lation instructions



#### 750158EJ

#### **KIA Niro EV / HEV / PHEV**

01/22 >>





















#### Reference:

The following information must be reviewed before beginning the assembly:

The installation instructions are to be thoroughly read.

The installation should be carried out by qualified personnel with the relevant technical knowledge.

The vehicle manufacturers' current technical notices and information on retrofitting must be followed.

The removal and replacement instructions found in the current repair manuals must be followed.

It must be ensured that the vehicle is technically suitable for the installation of a trailer hitch.

750158-210923B8 1 / 16

## **OVERVIEW**





**TOOLS** 

















# In case of wrong pin insert:









750158-210923B8 7 / 16











| 1 | ye | $\Diamond$     |
|---|----|----------------|
| 2 | bk | 1 3<br>2 4 (R) |
| 3 | wh | ÷              |
| 4 | gn | $\Box$         |
| 5 | bu |                |
| 6 | rd | Stop           |
| 7 | bn |                |

| 9    | bk    | wh    | gy   | gn    | rd  | bu   | ye     | bn    | pu     | or     | no              |
|------|-------|-------|------|-------|-----|------|--------|-------|--------|--------|-----------------|
| (GB) | black | white | grey | green | red | blue | yellow | brown | purple | orange | not<br>occupied |

















# 15 OPTIONAL









# **Trailer Brake Preparation**

















## 17 CHECK ALL LIGHTING FUNCTIONS



18







750158-210923B8 13 / 16







750158-210923B8 15 / 16





Subject to change in terms of construction, equipment an