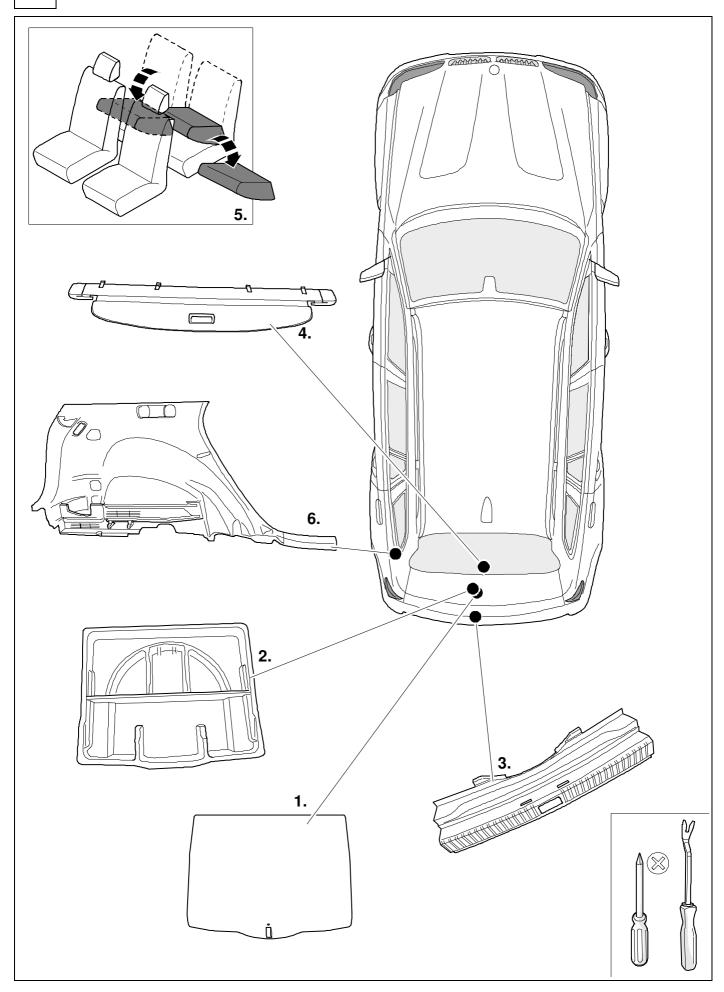

### Installation instructions



#### 750158EJ

#### **KIA Niro EV / HEV / PHEV**

01/22 >>





















#### Reference:

The following information must be reviewed before beginning the assembly:

The installation instructions are to be thoroughly read.

The installation should be carried out by qualified personnel with the relevant technical knowledge.

The vehicle manufacturers' current technical notices and information on retrofitting must be followed.

The removal and replacement instructions found in the current repair manuals must be followed.

It must be ensured that the vehicle is technically suitable for the installation of a trailer hitch.

750158-210923B8 1 / 16

## **OVERVIEW**





**TOOLS** 

















# In case of wrong pin insert:









750158-210923B8 7 / 16











| 1 | ye | $\Diamond$     |
|---|----|----------------|
| 2 | bk | 1 3<br>2 4 (R) |
| 3 | wh | ÷              |
| 4 | gn | $\Box$         |
| 5 | bu |                |
| 6 | rd | Stop           |
| 7 | bn |                |

| 9    | bk    | wh    | gy   | gn    | rd  | bu   | ye     | bn    | pu     | or     | no              |
|------|-------|-------|------|-------|-----|------|--------|-------|--------|--------|-----------------|
| (GB) | black | white | grey | green | red | blue | yellow | brown | purple | orange | not<br>occupied |

















# 15 OPTIONAL









# **Trailer Brake Preparation**

















## 17 CHECK ALL LIGHTING FUNCTIONS



18







750158-210923B8 13 / 16







750