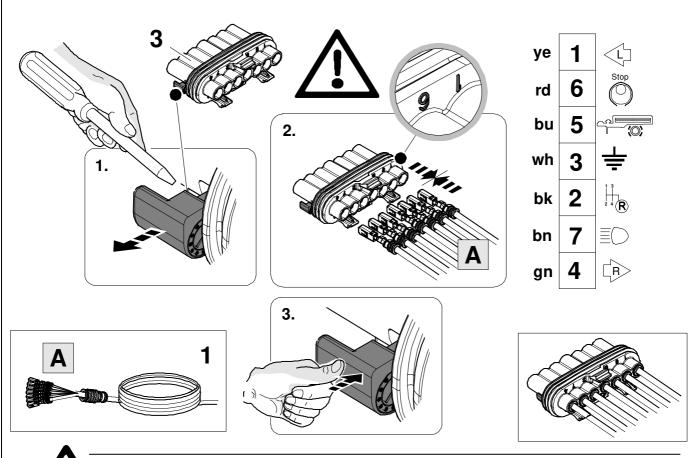

# In case of wrong pin insert:

750158-210923B8 7 / 16

| 1 | ye | $\Diamond$     |
|---|----|----------------|
| 2 | bk | 1 3<br>2 4 (R) |
| 3 | wh | ÷              |
| 4 | gn | $\Box$         |
| 5 | bu |                |
| 6 | rd | Stop           |
| 7 | bn |                |

| 9    | bk    | wh    | gy   | gn    | rd  | bu   | ye     | bn    | pu     | or     | no              |
|------|-------|-------|------|-------|-----|------|--------|-------|--------|--------|-----------------|
| (GB) | black | white | grey | green | red | blue | yellow | brown | purple | orange | not<br>occupied |