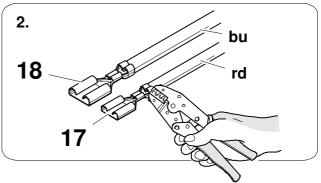

tallation of a trailer hitch.

750158-210923B8 1 / 16

## **OVERVIEW**





**TOOLS** 

















# In case of wrong pin insert:









750158-210923B8 7 / 16











| 1 | ye | $\Diamond$     |
|---|----|----------------|
| 2 | bk | 1 3<br>2 4 (R) |
| 3 | wh | ÷              |
| 4 | gn | $\Box$         |
| 5 | bu |                |
| 6 | rd | Stop           |
| 7 | bn |                |

| 9    | bk    | wh    | gy   | gn    | rd  | bu   | ye     | bn    | pu     | or     | no              |
|------|-------|-------|------|-------|-----|------|--------|-------|--------|--------|-----------------|
| (GB) | black | white | grey | green | red | blue | yellow | brown | purple | orange | not<br>occupied |

















# 15 OPTIONAL









# **Trailer Brake Preparation**

















## 17 CHECK ALL LIGHTING FUNCTIONS



18







750158-210923B8 13 / 16







750158-210923B8 15 / 16





Subject to change in terms of construction, equipment and colour, and may contain errors.

The information and illustrations are non-binding.