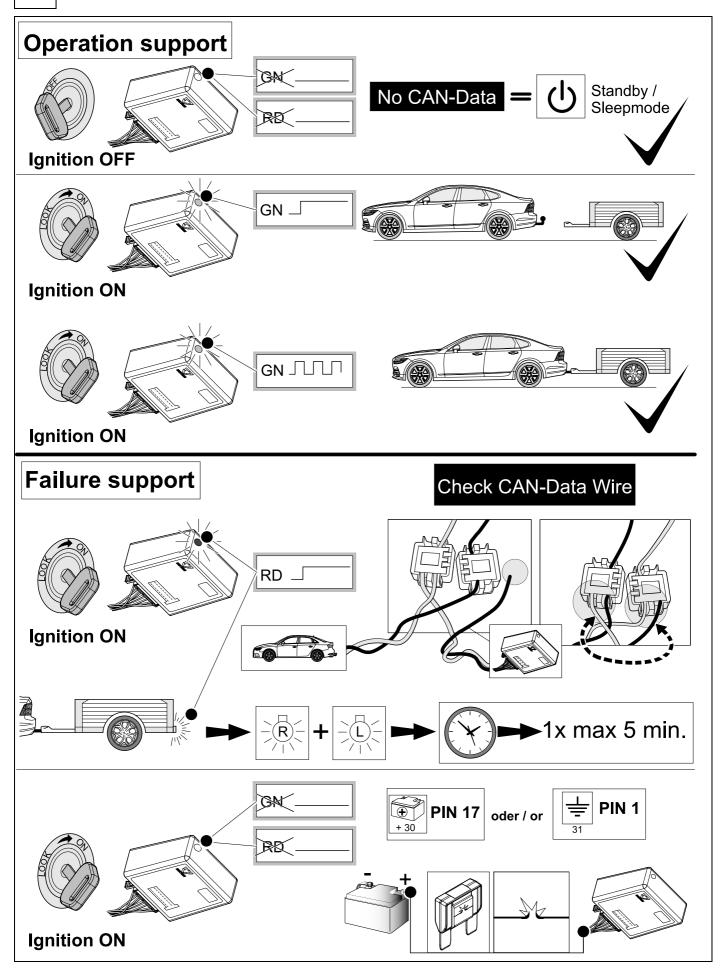

# In case of wrong pin insert:









750158-210923B8 7 / 16











| 1 | ye | $\Diamond$     |
|---|----|----------------|
| 2 | bk | 1 3<br>2 4 (R) |
| 3 | wh | ÷              |
| 4 | gn | $\Box$         |
| 5 | bu |                |
| 6 | rd | Stop           |
| 7 | bn |                |

| 9    | bk    | wh    | gy   | gn    | rd  | bu   | ye     | bn    | pu     | or     | no              |
|------|-------|-------|------|-------|-----|------|--------|-------|--------|--------|-----------------|
| (GB) | black | white | grey | green | red | blue | yellow | brown | purple | orange | not<br>occupied |

















# 15 OPTIONAL









# **Trailer Brake Preparation**

















## 17 CHECK ALL LIGHTING FUNCTIONS



18







750158-210923B8 13 / 16







750158-210923B8 15 / 16





Subject to change in terms of construction, equipment and colour, and may contain errors.

The information and illustrations are non-binding.