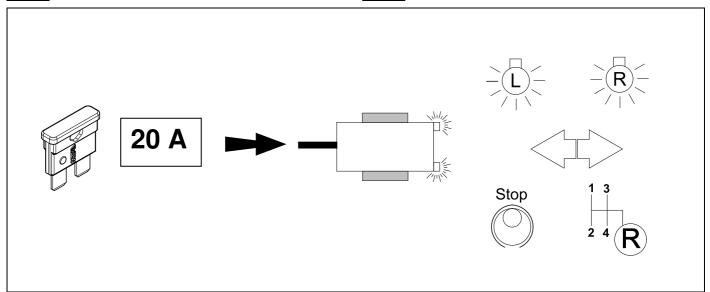

# In case of wrong pin insert:

750158-210923B8 7 / 16

| 1 | ye | $\Diamond$     |
|---|----|----------------|
| 2 | bk | 1 3<br>2 4 (R) |
| 3 | wh | ÷              |
| 4 | gn | $\Box$         |
| 5 | bu |                |
| 6 | rd | Stop           |
| 7 | bn |                |

| 9    | bk    | wh    | gy   | gn    | rd  | bu   | ye     | bn    | pu     | or     | no              |
|------|-------|-------|------|-------|-----|------|--------|-------|--------|--------|-----------------|
| (GB) | black | white | grey | green | red | blue | yellow | brown | purple | orange | not<br>occupied |