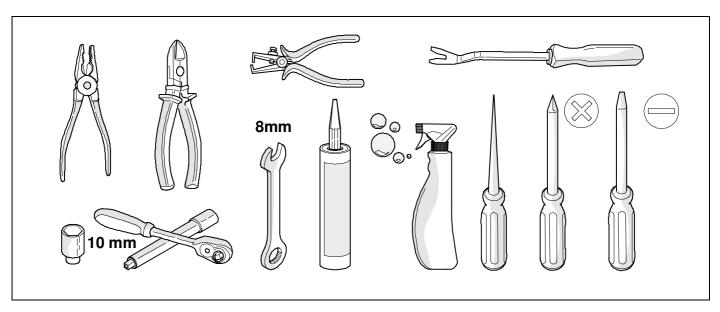

### Installation instructions



#### 750158EJ

#### **KIA Niro EV / HEV / PHEV**

01/22 >>





















#### Reference:

The following information must be reviewed before beginning the assembly:

The installation instructions are to be thoroughly read.

The installation should be carried out by qualified personnel with the relevant technical knowledge.

The vehicle manufacturers' current technical notices and information on retrofitting must be followed.

The removal and replacement instructions found in the current repair manuals must be followed.

It must be ensured that the vehicle is technically suitable for the installation of a trailer hitch.

750158-210923B8 1 / 16

## **OVERVIEW**





**TOOLS** 

















# In case of wrong pin insert:









750158-210923B8 7 / 16











| 1 | ye | $\Diamond$     |
|---|----|----------------|
| 2 | bk | 1 3<br>2 4 (R) |
| 3 | wh | ÷              |
| 4 | gn | $\Box$         |
| 5 | bu |                |
| 6 | rd | Stop           |
| 7 | bn |                |

| 9    | bk    | wh    | gy   | gn    | rd  | bu   | ye     | bn    | pu     | or     | no              |
|------|-------|-------|------|-------|-----|------|--------|-------|--------|--------|-----------------|
| (GB) | black | white | grey | green | red | blue | yellow | brown | purple | orange | not<br>occupied |

















# 15 OPTIONAL









# **Trailer Brake Preparation**

















## 17 CHECK ALL LIGHTING FUNCTIONS



18







750158-210923B8 13 / 16