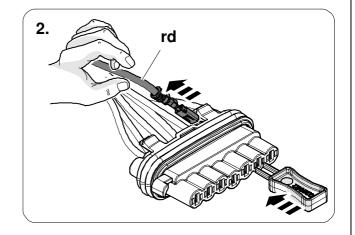

# In case of wrong pin insert:

750158-210923B8 7 / 16

| 1 | ye | $\Diamond$     |
|---|----|----------------|
| 2 | bk | 1 3<br>2 4 (R) |
| 3 | wh | ÷              |
| 4 | gn | $\Box$         |
| 5 | bu |                |
| 6 | rd | Stop           |
| 7 | bn |                |