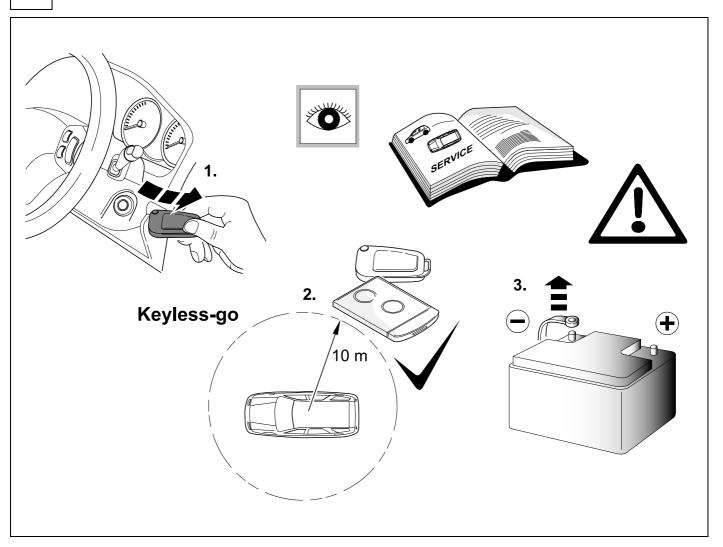

### Installation instructions



#### 750158EJ

#### **KIA Niro EV / HEV / PHEV**

01/22 >>





















#### Reference:

The following information must be reviewed before beginning the assembly:

The installation instructions are to be thoroughly read.

The installation should be carried out by qualified personnel with the relevant technical knowledge.

The vehicle manufacturers' current technical notices and information on retrofitting must be followed.

The removal and replacement instructions found in the current repair manuals must be followed.

It must be ensured that the vehicle is technically suitable for the installation of a trailer hitch.

750158-210923B8 1 / 16

## **OVERVIEW**





**TOOLS** 

















# In case of wrong pin insert:









750158-210923B8 7 / 16











| 1 | ye | $\Diamond$     |
|---|----|----------------|
| 2 | bk | 1 3<br>2 4 (R) |
| 3 | wh | ÷              |
| 4 | gn | $\Box$         |
| 5 | bu |                |
| 6 | rd | Stop           |
| 7 | bn |                |

| 9    | bk    | wh    | gy   | gn    | rd  | bu   | ye     | bn    | pu     | or     | no              |
|------|-------|-------|------|-------|-----|------|--------|-------|--------|--------|-----------------|
| (GB) | black | white | grey | green | red | blue | yellow | brown | purple | orange | not<br>occupied |

















# 15 OPTIONAL









# **Trailer Brake Preparation**

















## 17 CHECK ALL LIGHTING FUNCTIONS



18







750158-210923B8 13 / 16







7