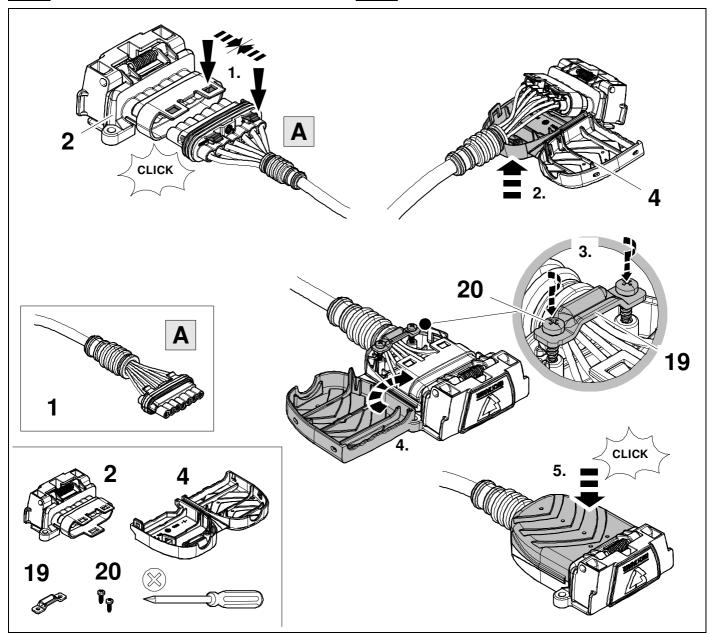

allation instructions



#### 750158EJ

#### **KIA Niro EV / HEV / PHEV**

01/22 >>





















#### Reference:

The following information must be reviewed before beginning the assembly:

The installation instructions are to be thoroughly read.

The installation should be carried out by qualified personnel with the relevant technical knowledge.

The vehicle manufacturers' current technical notices and information on retrofitting must be followed.

The removal and replacement instructions found in the current repair manuals must be followed.

It must be ensured that the vehicle is technically suitable for the installation of a trailer hitch.

750158-210923B8 1 / 16

## **OVERVIEW**





**TOOLS** 

















# In case of wrong pin insert:









750158-210923B8 7 / 16











| 1 | ye | $\Diamond$     |
|---|----|----------------|
| 2 | bk | 1 3<br>2 4 (R) |
| 3 | wh | ÷              |
| 4 | gn | $\Box$         |
| 5 | bu |                |
| 6 | rd | Stop           |
| 7 | bn |                |

| 9    | bk    | wh    | gy   | gn    | rd  | bu   | ye     | bn    | pu     | or     | no              |
|------|-------|-------|------|-------|-----|------|--------|-------|--------|--------|-----------------|
| (GB) | black | white | grey | green | red | blue | yellow | brown | purple | orange | not<br>occupied |

















# 15 OPTIONAL









# **Trailer Brake Preparation**

















## 17 CHECK ALL LIGHTING FUNCTIONS



18







750158-210923B8 13 / 16







750158-210923B8 15 / 16





Subject to change in terms of construction, equipment