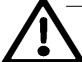

# In case of wrong pin insert:

750158-210923B8 7 / 16

| 1 | ye | $\Diamond$     |
|---|----|----------------|
| 2 | bk | 1 3<br>2 4 (R) |
| 3 | wh | ÷              |
| 4 | gn | $\Box$         |
| 5 | bu |                |
| 6 | rd | Stop           |
| 7 | bn |                |