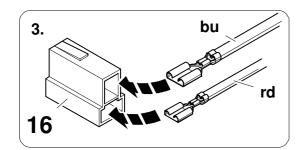

llation of a trailer hitch.

750158-210923B8 1 / 16

## **OVERVIEW**





**TOOLS** 

















# In case of wrong pin insert:









750158-210923B8 7 / 16











| 1 | ye | $\Diamond$     |
|---|----|----------------|
| 2 | bk | 1 3<br>2 4 (R) |
| 3 | wh | ÷              |
| 4 | gn | $\Box$         |
| 5 | bu |                |
| 6 | rd | Stop           |
| 7 | bn |                |

| 9    | bk    | wh    | gy   | gn    | rd  | bu   | ye     | bn    | pu     | or     | no              |
|------|-------|-------|------|-------|-----|------|--------|-------|--------|--------|-----------------|
| (GB) | black | white | grey | green | red | blue | yellow | brown | purple | orange | not<br>occupied |

















# 15 OPTIONAL









# **Trailer Brake Preparation**

















## 17 CHECK ALL LIGHTING FUNCTIONS



18







750158-210923B8 13 / 16







750158-210923B8 15 / 16





Subject to change in terms of construction, equipment and colour, and may contain errors.

The information and illustrations are non-binding.