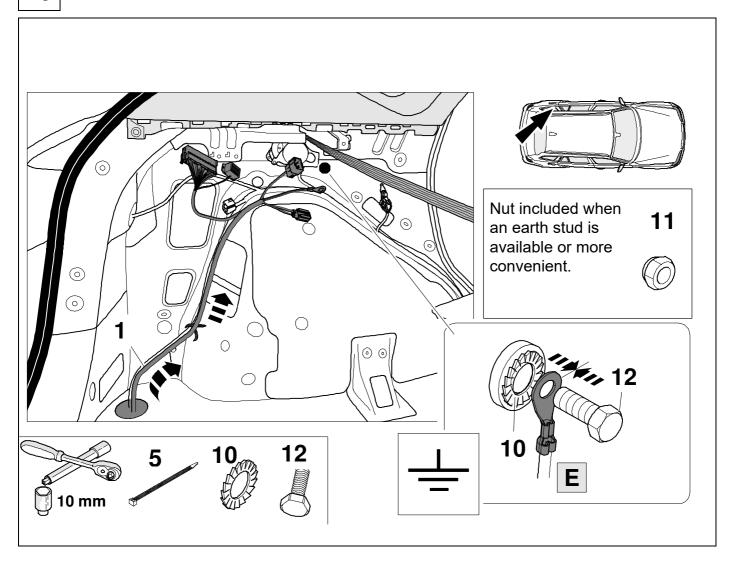

owed.

It must be ensured that the vehicle is technically suitable for the installation of a trailer hitch.

750158-210923B8 1 / 16

## **OVERVIEW**





**TOOLS** 

















# In case of wrong pin insert:









750158-210923B8 7 / 16











| 1 | ye | $\Diamond$     |
|---|----|----------------|
| 2 | bk | 1 3<br>2 4 (R) |
| 3 | wh | ÷              |
| 4 | gn | $\Box$         |
| 5 | bu |                |
| 6 | rd | Stop           |
| 7 | bn |                |

| 9    | bk    | wh    | gy   | gn    | rd  | bu   | ye     | bn    | pu     | or     | no              |
|------|-------|-------|------|-------|-----|------|--------|-------|--------|--------|-----------------|
| (GB) | black | white | grey | green | red | blue | yellow | brown | purple | orange | not<br>occupied |

















# 15 OPTIONAL









# **Trailer Brake Preparation**

















## 17 CHECK ALL LIGHTING FUNCTIONS



18







750158-210923B8 13 / 16







750158-210923B8 15 / 16





Subject to change in terms of construction, equipment and colour, and may contain errors.

The information and illustrations are non-binding.