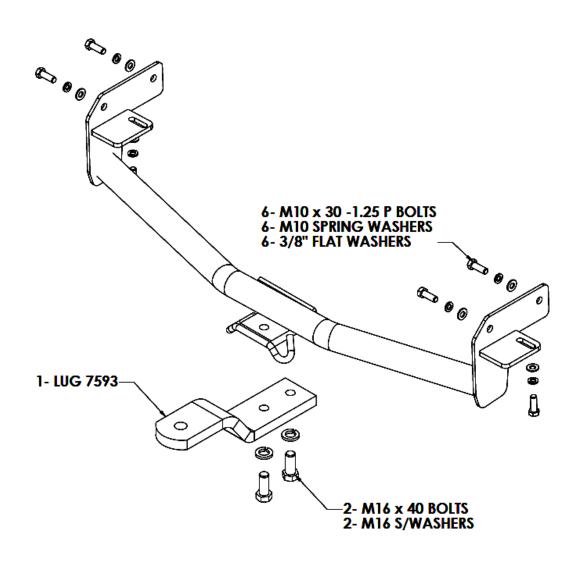

## Towbar Fitting Instructions To Suit MITSUBISHI CG LANCER SEDAN 8-02-ON Part Number CL77 Rating 1000Kg

- 1. Ensure all hardware items have been included.
- 2. Remove plastic trim button from underside of bumper in centre if required.
- 3. Lift towbar into position then align holes in side plates with captive nuts in sub frame.
- 4. Fit bolts spring & flat washers supplied as per drawing
- 5. Tighten all bolts to torque listing below.
- 6. Refit plastic trim button if required.

Towbar Fitting Instructions To Suit MITSUBISHI CG LANCER SEDAN 8-02-ON Part Number CL77 Rating 1000Kg