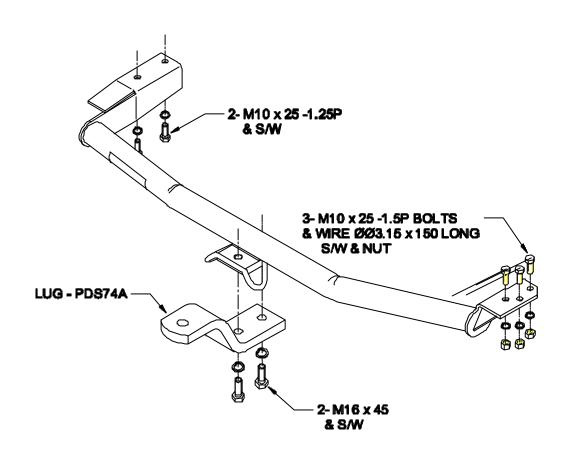

## Towbar Fitting Instructions To Suit NISSAN PULSAR HATCH Part Number DS74A Rating 900Kg

- 1. Ensure all hardware items have been included.
- 2. Remove and discard shipping hook on passenger side.
- 3. Fit three bolts on wires through end of chassis and into existing holes on driver's side.
- 4. Lift towbar into position drivers side first and then passenger side.
- 5. Fit bolts and washer. Do not tighten.
- 6. Fit remaining nuts and washers on drivers side.
- 7. Tighten all bolts to torque listing below.