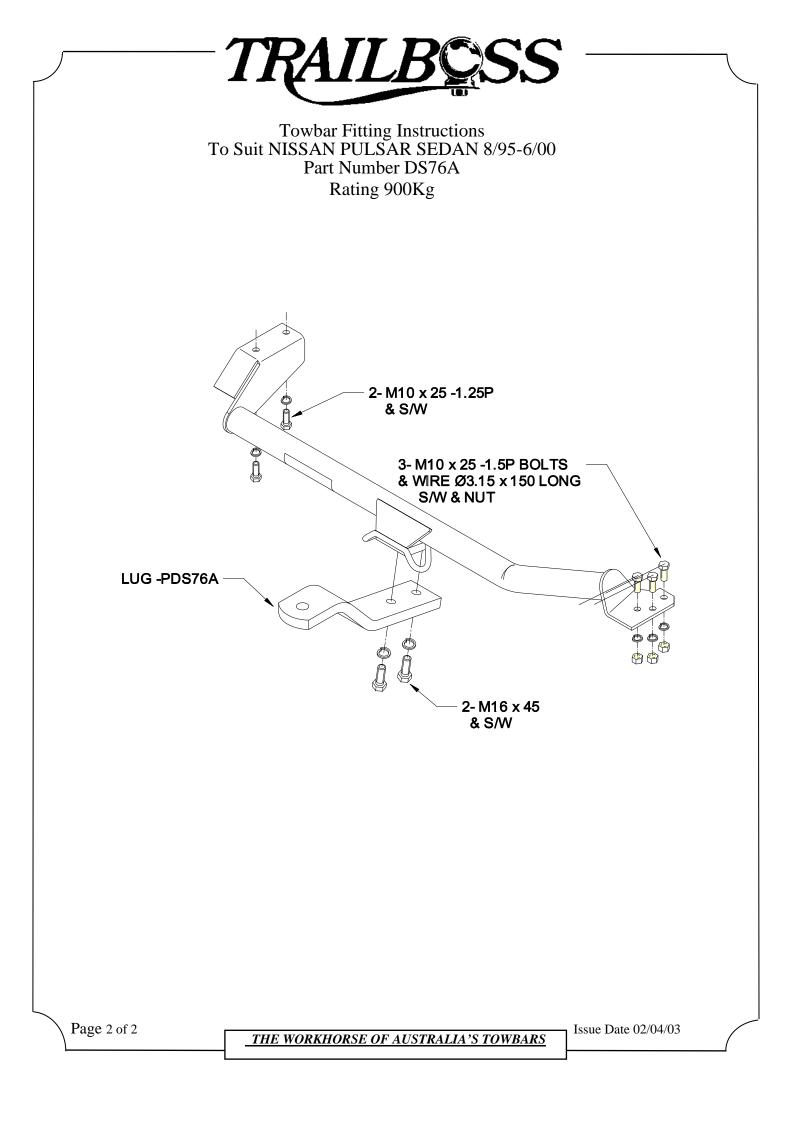

## Towbar Fitting Instructions To Suit NISSAN PULSAR SEDAN 8/95-6/00 Part Number DS76A Rating 900Kg

- 1. Ensure all hardware items have been included.
- 2. Remove and discard shipping hook on passenger side.
- 3. Fit three bolts on wires through end of chassis and into existing holes on drivers side.
- 4. Lift towbar into position drivers side first and then passenger side.
- 5. Fit bolts and washers. Do not tighten.
- 6. Fit remaining nuts and washers on drivers side.
- 7. Tighten all bolts to torque listing below.