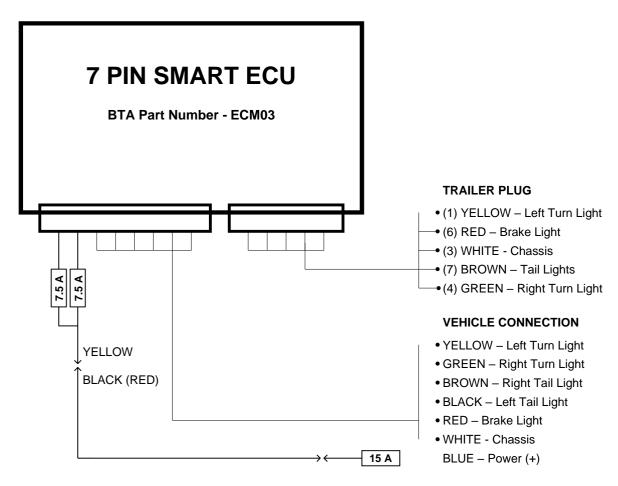

Yellow Left Turn Light
Green Right Turn Light
Brown Right Tail Light
Black Left Tail Light
Red Brake Light
White Chassis
Orange Power (+)