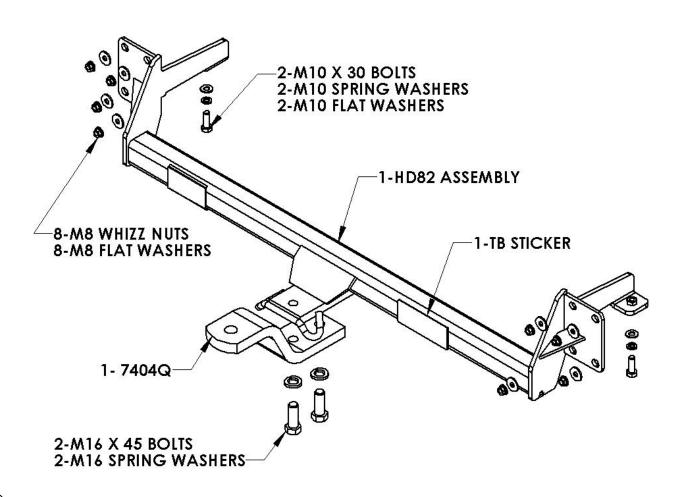

## **WARNING:**

- 1. Do not, drill, cut, weld or otherwise modify the tow bar.
- 2. If you are using electric welding on a motor vehicle, <u>always</u> check that the vehicle is not equipped with electronic engine or instrument management equipment. Failure to do so could <u>destroy</u> any onboard computers. If in doubt, check with the vehicle's manufacturer.
- 1 Ensure all hardware items have been included
- 2 Remove tail light assemblies by three thumb nuts from inside luggage area.
- 3 Remove one self taper from each tail light cavity
- 4 Remove 2 self tapers from each wheel arch.
- 5 Remove plastic trim buttons from rear lower lip of bumper & remove bumper.
- 6 Remove and discard impact beam.
- 7 Fit tow bar so as side arms fit up the sub frame & align with impact beam studs.
- 8 Fit all hardware as per the diagram on the next page.
- 9 Tighten all fasteners to torque listing below.
- 10 Cut bumper as diagram on the next page see fig1.
- 11 Refit the bumper bar in the reverse of steps 5 to 2.

#### RECOMMENDED ASSEMBLY TORQUE LISTING

| <u>Diameter</u> | <b>Grade 8.8 Bolt</b> |
|-----------------|-----------------------|
|                 | Nm                    |
| M6              | 9.5                   |
| M8              | 21.7                  |
| M10             | 43.4                  |
| M12             | 77.3                  |
| M16             | 189.8                 |