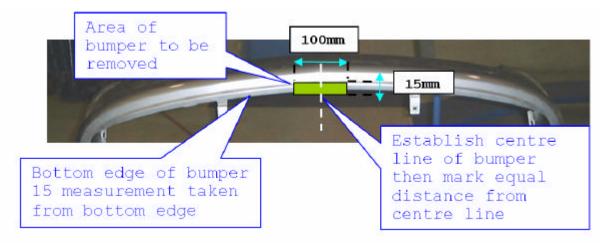

## **WARNING:**

- 1. Do not, drill, cut, weld or otherwise modify the tow bar.
- 2. If you are using electric welding on a motor vehicle, <u>always</u> check that the vehicle is not equipped with electronic engine or instrument management equipment. Failure to do so could <u>destroy</u> any onboard computers. If in doubt, check with the vehicle's manufacturer.
- 1 Ensure all hardware items have been included
- 2 Remove tail light assemblies by three thumb nuts from inside luggage area.
- 3 Remove one self taper from each tail light cavity
- 4 Remove 2 self tapers from each wheel arch.
- 5 Remove plastic trim buttons from rear lower lip of bumper & remove bumper.
- 6 Remove and discard impact beam.
- 7 Fit tow bar so as side arms fit up the sub frame & align with impact beam studs.
- 8 Fit all hardware as per the diagram on the next page.
- 9 Tighten all fasteners to torque listing below.
- 10 Cut bumper as diagram on the next page see fig1.
- 11 Refit the bumper bar in the reverse of steps 5 to 2.

# Towbar Fitting Instructions TO SUIT HOLDEN AH ASTRA WAGON 07-2004-ON Part Number HD82 Rating 1250Kg

FIG 1 Bumper cut

Towbar Fitting Instructions TO SUIT HOLDEN AH ASTRA WAGON 07-2004-ON Part Number HD82 Rating 1250Kg