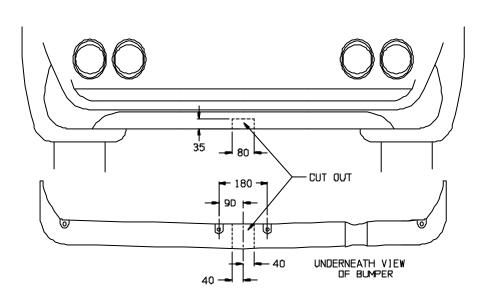

## **WARNING:**

- 1. Do not, drill, cut, weld or otherwise modify the tow bar.
- 2. If you are using electric welding on a motor vehicle, <u>always</u> check that the vehicle is not equipped with electronic engine or instrument management equipment. Failure to do so could <u>destroy</u> any onboard computers. If in doubt, check with the vehicle's manufacturer.
- 1 Ensure all hardware items have been included
- 2 Remove tail light assemblies by three thumb nuts from inside luggage area.
- 3 Remove one self taper from each tail light cavity
- 4 Remove 2 self tapers from each wheel arch.
- 5 Remove plastic trim buttons from rear lower lip of bumper & remove bumper.
- 6 Remove and discard impact beam.
- 7 Fit tow bar so as side arms fit up the sub frame & align with impact beam studs.
- 8 Fit all hardware as per the diagram on the next page.
- 9 Tighten all fasteners to torque listing below.
- 10 Cut bumper as diagram on the next page see fig1.
- 11 Refit the bumper bar in the reverse of steps 5 to 2.

# Towbar Fitting Instructions TO SUIT HOLDEN AH ASTRA WAGON 07-2004-ON Part Number HD82 Rating 1250Kg

FIG 1 Bumper cut

Towbar Fitting Instructions TO SUIT HOLDEN AH ASTRA WAGON 07-2004-ON Part Number HD82 Rating 1250Kg