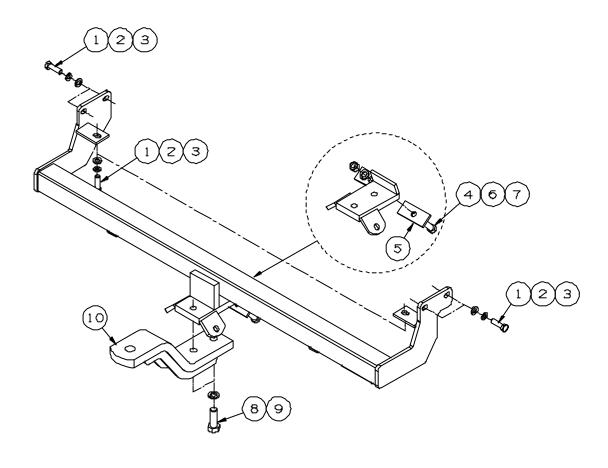

## Towbar Fitting Instructions To Suit HYUNDAI SONATA 9/01 on Part Number HY18 Rating 1700Kg

- 1. Ensure all hardware items have been included.
- 2. From under vehicle remove and discard, three impact beam to bumper bar support brackets.
- 3. Remove bumper bar and cut to drawing supplied.
- 4. Lift towbar into position, sitting rear mounting plate on top face of vehicle towing eye.
- 5. Fit M12 x 45 bolt, fitting plate, spring washers and nut loosely. (Items 4, 5, 6 and 7)
- 6. Reposition bumper bar and fit M10 x 35 bolts, flat washer and spring washers through towbar side plates, chassis rails and bumper bar irons. (Items 1, 2 and 3)
- 7. Square up towbar to vehicle and tighten all bolts to torque listing below.
- 8. Fit remaining bolts and screws to bumper bar.
- 9. From under vehicle fit two original bumper bar clips to bottom face of towbar cross tube.
- 10. Tighten all bolts to torque listing.
- 11. Attach the tongue (Item10) to the towbar using (Items 8 and 9). Torque bolts to correct setting.

## **COMPONENT KIT**

| ITEM No. | DESCRIPTION                      | QTY | TORQUE Nm |
|----------|----------------------------------|-----|-----------|
| 1        | M10 x 35 – 1.25p BOLT            | 6   | 44        |
| 2        | M10 SPRING WASHER                | 6   |           |
| 3        | M10 FLAT WASHER                  | 6   |           |
| 4        | M12 x 45 – 1.75p BOLT            | 1   | 77        |
| 5        | FITTING PLATE 32x6x80 - Ø13 HOLE | 1   |           |
| 6        | M12 SPRING WASHER                | 1   |           |
| 7        | M12 x 1.75p NUT                  | 1   |           |
| 8        | M16 x 45 - 2.0p BOLT             | *2  | 190       |
| 9        | M16 SPRING WASHER                | *2  |           |
| 10       | TONGUE PHY18                     | 1   |           |