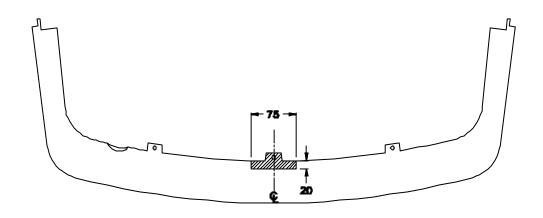

## Towbar Fitting Instructions To Suit HYUNDAI SONATA 9/01 on Part Number HY18 Rating 1700Kg

- 1. Ensure all hardware items have been included.
- 2. From under vehicle remove and discard, three impact beam to bumper bar support brackets.
- 3. Remove bumper bar and cut to drawing supplied.
- 4. Lift towbar into position, sitting rear mounting plate on top face of vehicle towing eye.
- 5. Fit M12 x 45 bolt, fitting plate, spring washers and nut loosely. (Items 4, 5, 6 and 7)
- 6. Reposition bumper bar and fit M10 x 35 bolts, flat washer and spring washers through towbar side plates, chassis rails and bumper bar irons. (Items 1, 2 and 3)
- 7. Square up towbar to vehicle and tighten all bolts to torque listing below.
- 8. Fit remaining bolts and screws to bumper bar.
- 9. From under vehicle fit two original bumper bar clips to bottom face of towbar cross tube.
- 10. Tighten all bolts to torque listing.
- 11. Attach the tongue (Item10) to the towbar using (Items 8 and 9). Torque bolts to correct setting.