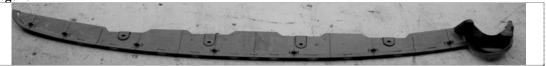

## KIA3H / 6 FITTING INSTRUCTIONS: GRAND CARNIVAL

REMOVE SPARE WHEEL.

REMOVE PLASTIC PANEL (Fig1) BETWEEN REAR UNDERSIDE PANEL AND REAR BUMPER.

REMOVE PLASTIC BUMPER HOLDING BRACKETS.

## Figure1

MOUNT TOWBAR TO EXISTING 12mm (4) HOLES IN BASE OF REAR CHASSIS USING 12 x 40 (4) BOLTS COMPLETE WITH SPRING & FLAT WASHERS. TIGHTEN.

DRILL (10mm) TWO HOLES VIA TOWBAR CENTRE SUPPORT ARMS INTO SPARE WHEEL AREA, FIT BOLTS SUPPLIED WITH PLATES THROUGH DRILLED HOLES THEN FIT NUTS COMPLETE WITH SPRING & FLAT WASHERS – TIGHTEN.