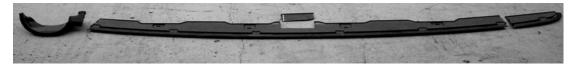

BEFORE REFITTING PLASTIC COVER PANEL, IT MUST BE CUT AS PER (Fig 2) BELOW.

Figure 2