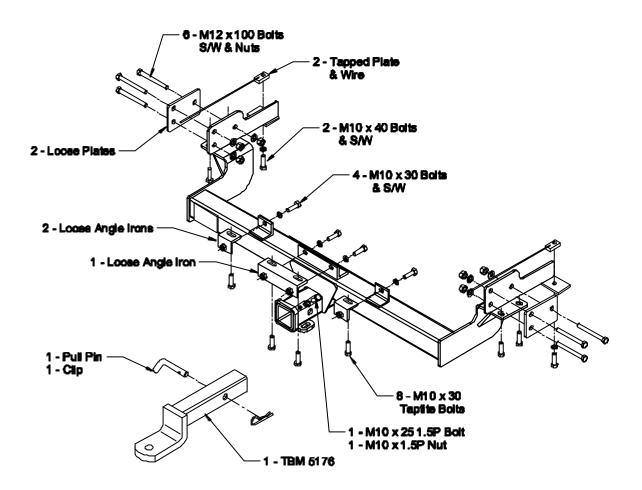

## Towbar Fitting Instructions To Suit FORD AU CAB CHASSIS WITH 2285MM (7'6") TRAY 7/99-ON Part Number QTFD971 Rating 2300Kg

- 1. Ensure all hardware items have been included.
- 2. Remove spare wheel.
- 3. Remove exhaust from three rear most rubber hangers.
- 4. Fit loose angle mounting brackets to under side of rear cross member using four M10 x 30 taptite bolts supplied. Semi tight as shown in diagram.
- 5. Lift towbar into position and fit six M12 x 100 bolts, loose plates through chassis and towbar loosely.
- 6. Fit four M10 x 30 bolts to angle mounting brackets loosely.
- 7. Fit four M10 x 30 taptite bolts through towbar and into vertical holes in under side of chassis rail.
- 8. Tighten all taptite bolts to torque listing.
- 9. Tighten four M10 x 30 bolts to angle mounting bracket to torque listing.
- 10. Tighten six M12 x 100 bolts to torque listing.
- 11. Using holes in tail mounting plate as guide drill 11mm hole.
- 12. Fit tapped plate on wire through larger hole forward of hole drilled, fit bolt and torque to listing.
- 13. Refit exhaust and spare wheel.

Towbar Fitting Instructions
To Suit FORD AU CAB CHASSIS WITH 2285MM
(7'6") TRAY 7/99-ON
Part Number QTFD971
Rating 2300Kg