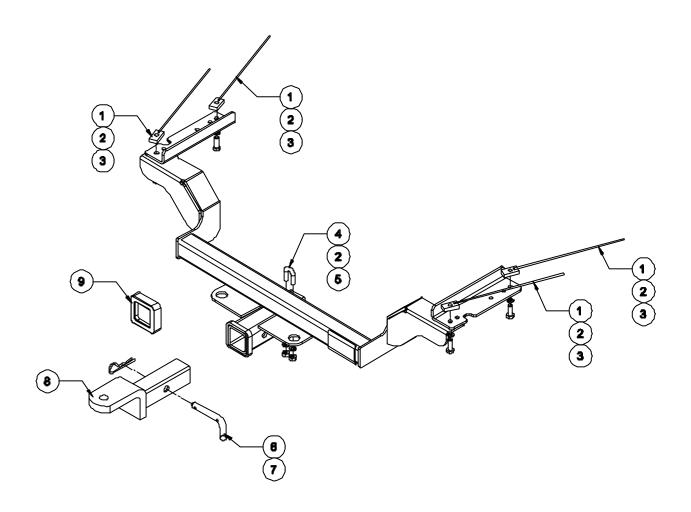

## Towbar Fitting Instructions To Suit Honda CRV Part Number QTHN400 Rating 1500Kg 12/01-on

- 1. Remove rear muffler from 3 rubber hangers and join in front of rear suspension.
- 2. Lift towbar into position and align pop marks with holes in side arms, support towbar with jack stands.
- 3. Fit 'U' bolt spring washers and nuts to shipping hook and holes in hitch box semi tight (items 4, 2 & 5).
- 4. Making sure towbar is square to vehicle drill Ø11mm holes through bottom face of subframe using forward most and rear most holes in side arm as guides.
- 5. Fit tapped plates on wire through hole forward of side arms. Fit bolts spring washers (items 1, 2 & 3).
- 6. Tighten all bolts to torque listing below.
- 7. Refit rear muffler to 3 rubber hangers and join in front of rear suspension.
- 8. Attach the plastic hitch box collar (item 9) by applying firm even pressure.
- 9. Insert the tongue (item 8) into the hitchbox and secure with "R" clip and pull pin (items 6 & 7)

## **COMPONENT KIT**

| ITEM No. | DESCRIPTION                                        | QTY | TORQUE Nm |
|----------|----------------------------------------------------|-----|-----------|
| 1        | Fitting plate & wire 20 x 10 x 40 M10 x 1.5P W-300 | 4   |           |
| 2        | M10 Spring washer                                  | 6   |           |
| 3        | M10 x 35 1.5p Bolt                                 | 4   | 44        |
| 4        | 3/8"UNC 'U' Bolt                                   | 1   | 36.6      |
| 5        | 3/8"UNC Nut                                        | 2   |           |
| 6        | Pull pin (PIN_04)                                  | 1*  |           |
| 7        | 'R' Clip (PIN_01)                                  | 1*  |           |
| 8        | Tongue (5196)                                      | 1   |           |
| 9        | Collar cover (COL_04)                              | 1   |           |
|          |                                                    |     |           |

Note: \* One of each item 6 and 7 is used to secure the tongue to the towbar during transit.

Towbar Fitting Instructions To Suit Honda CRV Part Number QTHN400 Rating 1500Kg 12/01-on