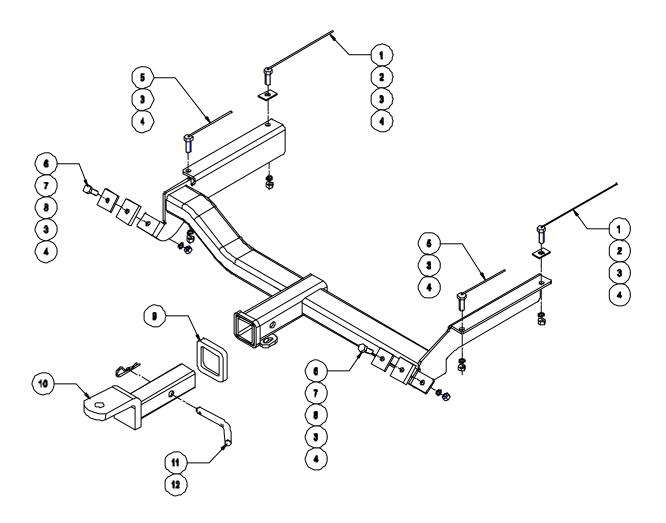

## Towbar Fitting Instructions To Suit Kia Sportage 6/2000-on Part Number QTKM003 Rating 1800Kg

- 1. Remove exhaust of three rear most hangers.
- 2. Hold towbar up to vehicle so as two rear most mounting tabs align with tow hooks at end of chassis, fit bolts, fitting plates spring washers & nuts semi tight (items 6, 7, 3 & 4)as per sketch.
- 3. Place fitting plate 50x8x50 (item 8) between shipping hook and rear most mounting tabs as spacers.
- 4. Support with jack so as remaining mounting tabs are up against bottom of chassis.
- 5. Check that towbar is central to vehicle.
- 6. Using holes in mounting tabs as guides drill four Ø11mm holes up through bottom face of chassis.
- 7. Using bolts on wire (items 5 & 1)feed through large hole on inside vertical face of chassis into holes drilled.
- 8. Place fitting plates (item 2).between chassis and side plate on forward most holes.
- 9. Tighten all bolts to torque listing below.
- 10. Refit exhaust hangers ensuring rear most hanger is refitted so as to give maximum clearance to towbar.
- 11. Attach the plastic hitch box collar (item 9) by applying firm even pressure.
- 12. Insert the tongue (item 10) into the hitchbox and secure with "R" clip and pull pin (items 11 & 12)

## **COMPONENT KIT**

| ITEM No. | DESCRIPTION                     | QTY | TORQUE Nm |
|----------|---------------------------------|-----|-----------|
| 1        | M10 x 30 1.5P Bolt & Wire 300mm | 2   | 43.4      |
| 2        | Fitting Plate 25 x 3 x 40 Ø13   | 2   |           |
| 3        | M10 Spring Washer               | 6   |           |
| 4        | M10 x 1.5P Nut                  | 6   |           |
| 5        | M10 x 30 1.5P Bolt & Wire 200mm | 2   | 43.4      |
| 6        | M10 x 50 1.5P Bolt              | 2   | 43.4      |
| 7        | Fitting Plate 45 x 6 x 45 Ø11   | 2   |           |
| 8        | Fitting Plate 50 x 10 x 50 Ø13  | 2   |           |
| 9        | Hitch Box Collar (COL_04)       | 1   |           |
| 10       | TONGUE (5196)                   | 1   |           |
| 11       | Pull Pin                        | 1*  |           |
| 12       | "R" Clip                        | 1*  |           |

Note: \* One of each item 11 and 12 is used to secure the tongue to the towbar during transit.

Towbar Fitting Instructions
To Suit Kia Sportage 6/2000-on
Part Number QTKM003
Rating 1800Kg