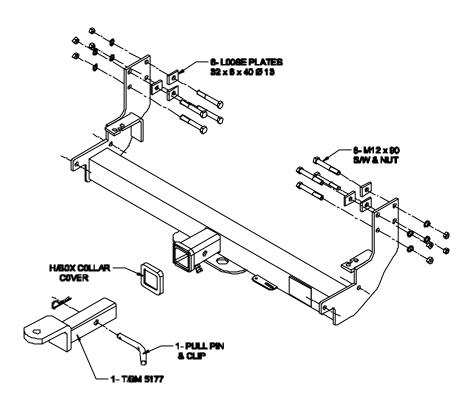

## Towbar Fitting Instructions To Suit MERCEDES-BENZ SPRINTER VAN 308D SWB & LWB, 412D LWB PAINTED 1/98-ON Part Number QTMB400 Rating 2000Kg

- 1. Ensure all hardware items have been included.
- 2. Remove four bolts supporting rear step side arms.
- 3. Remove both nuts from upper step side arms make sure bolts don't come out all the way.
- 4. Lift towbar and replace four existing bolts to support towbar.
- 5. Push through M12x90 bolts through side arm and chassis rail. Fit loose plates, nuts, etc. as per diagram.
- 6. Tighten all bolts to torque specifications.
- 7. If lamp protector is supplied, fit four M12x35 bolts through side arms and through lamp protector arm making sure lamp protector is <u>level</u> to vehicle before tightening all bolts to specifications.