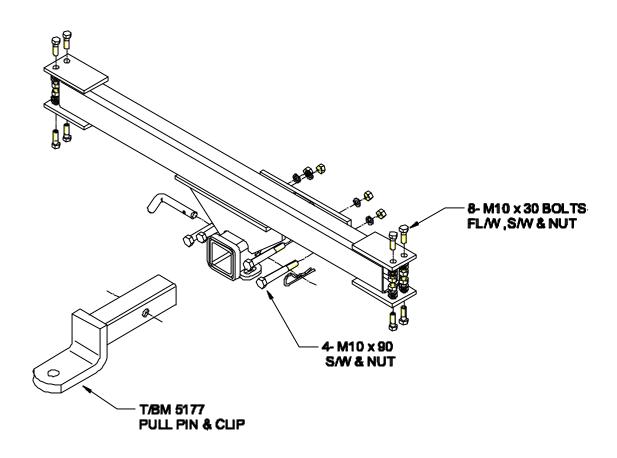

## Towbar Fitting Instructions To Suit RANGE ROVER 5/95-ON Part Number QTRV7

Rating Max. Tow weight 4000kgMax. Tow weight with ABS 3500kg

- 1. Ensure all hardware items have been included.
- 2. Remove bumper bar (4 x self tapers at each wheel arch, 2 x wire clips on bumper slide mounts, 1 x bolt at each chassis end).
- 3. Align tow hitch with mounting points on vehicle, one at each chassis end and one in centre of cross member under spare wheel well.
- 4. Fit all bolts as per diagram and torque to listing below.
- 5. Refit bumper bar.