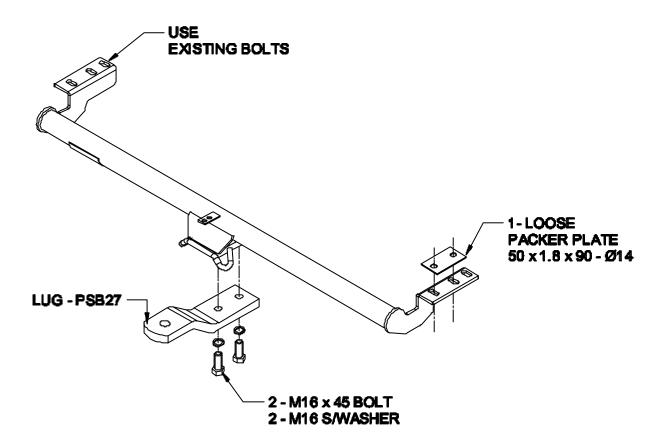

## Towbar Fitting Instructions To Suit SUBARU IMPREZA SEDAN & HATCH Part Number SB27 Rating 900Kg

- 1. Ensure all hardware items have been included.
- 2. On driver side remove charcoal canister (rectangle black box) from it's mounting brackets.
- 3. Remove rear most charcoal canister mounting bracket.
- 4. Remove two bolts securing exhaust hanger to chassis.
- 5. Remove rear most muffler hanger.
- 6. Remove and discard shipping hooks.
- 7. Remove and discard centre bumper mounting bracket (retain plastic trim button).
- 8. Remove two small bolts from bumper wheel arches and four plastic trim buttons from around bottom of bumper.
- 9. From each wheel arch pull bumper outward and let hang (do not remove).
- 10. Lift towbar into position so as slots in towbar align with tapped hole in bumper mounting arms.
- 11. On passenger side fit original bolts and exhaust hanger bracket loosely.
- 12. On driver side fit loose plate supplied in between sub frame and towbar to align with two rearward most captive nuts loosely using original bolts.
- 13. Refit charcoal canister mounting bracket in between sub frame and towbar, making sure it is at correct angle, using original bolt.
- 14. Tighten all bolts to torque listing below.
- 15. Refit bumper in reverse of steps 7 and 8.
- 16. Refit rubber exhaust hanger.
- 17. Refit charcoal canister.