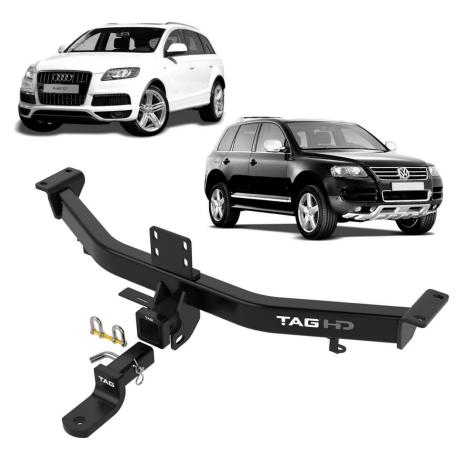

### TAG Heavy Duty Towbar to suit Audi Q7 (03/2006 -08/2015), Volkswagen Touareg (09/2003 - 2011)

Scan for latest version of these instructions

#### SPECIFICATIONS

- Towbar Class: Heavy Duty
- Towing Capacity: 3500kg