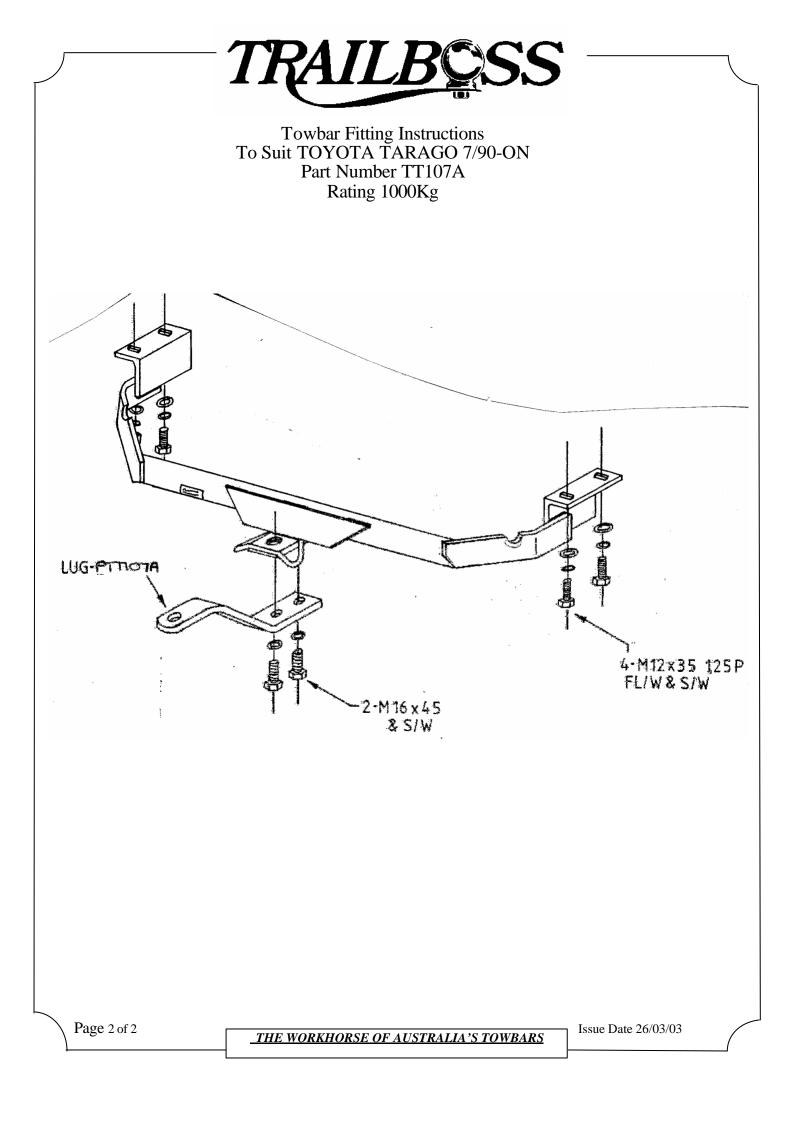

Towbar Fitting Instructions To Suit TOYOTA TARAGO 7/90-ON Part Number TT107A Rating 1000Kg

1. Ensure all hardware items have been included.

2. Remove shipping hooks.

- 2. Slide exhaust hanger rubbers off their pins on muffler, to allow exhaust to drop.
- 4. While pulling muffler down, slide towbar into position, lining up with shipping hook bolt holes.
- 5. Using four bolts supplied, bolt on and tighten.
- 6. Tighten all bolts to torque listing below.

## RECOMMENDED ASSEMBLY TORQUE LISTING

Bolt

| <u>Diameter</u> | <u>Grade 8.8</u> |
|-----------------|------------------|
|                 | Nm               |
| M6              | 9.5              |
| M8              | 21.7             |
| M10             | 43.4             |
| M12             | 77.3             |
| M14             | 121.0            |
| M16             | 189.8            |
|                 |                  |