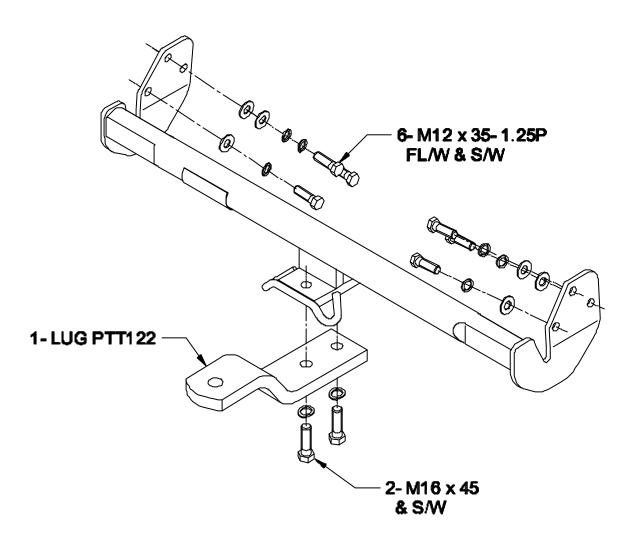

## Towbar Fitting Instructions To Suit TOYOTA COROLLA LIFTBACK 8/98 to 11/01 & 4 DOOR SEDAN 11/99 to 11/01 Part Number TT122 Rating 900Kg

- 1. Ensure all hardware items have been included.
- 2. Remove shipping hooks and discard.
- 3. Remove two plastic screw buttons on bottom edge of bumper bar connecting bumper tabs to vehicle.
- 4. Lift towbar up and at same time bend back gently bumper tabs so towbar fits between bumper bar and vehicle.
- 5. Align shipping hook captive nuts with side plate holes and fit the M12 bolts.
- 6. Tighten all bolts to torque listing below.

Towbar Fitting Instructions
To Suit TOYOTA COROLLA LIFTBACK 8/98 to 11/01
& 4 DOOR SEDAN 11/99 to 11/01
Part Number TT122
Rating 900Kg