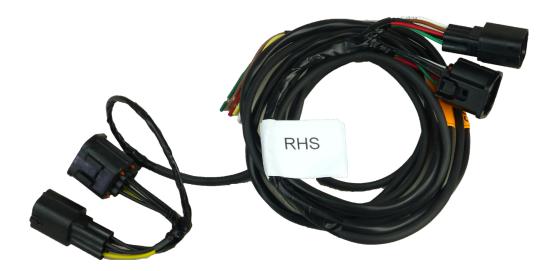

UNT264

- 1. On the drivers side underneath the vehicle at the rear you will find a 6 way connection point leading to the rear tail lights.
- 2. Disconnect the 6 way tail light harness connectors at the rear.
- 3. On the wiring harness you will find a label marked R/H/S. Connect the 6 way wiring harness connectors to the corresponding connectors.
- 4. Route the remainder of the wiring harness across the to the passenger side. Using cable ties secure the wiring harness to the vehicle or an existing cable.
- 5. Repeat steps 1,2 & 3 for the L/H/S.
- 6. Fit the required socket to the wiring harness and mount the plug to the desired position
- 7. Connect your towbar wiring test board and test functions