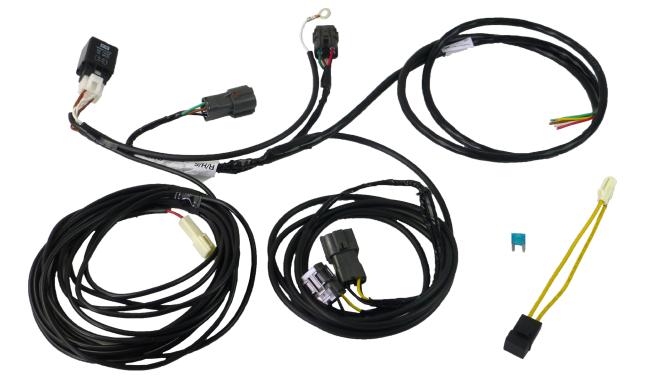

## HYUNDAI IX35 LM WAGON 01/10 – ON

- 1. In the luggage area remove the retractable cover.
- 2. Remove floor cover and expose spare wheel.
- 3. Remove the centre rear trim.
- 4. Remove the Passenger side rear trim to expose the vehicle towbar wiring harness 6 way connector.
- 5. Disconnect the 6 way connector from the tail light.
- 6. Remove the Passenger side rear trim to expose the vehicle towbar wiring harness 6 way connector.
- 7. Disconnect the 6 way connector from the tail light.
- 8. Find the Towbar Wiring Harness marked R/H/S and attach the 6 way connector to the corresponding 6 way connectors on the vehicle.
- 9. Locate a suitable Earth point and attach the white wire.
- 10. Affix the Relay to a suitable place so that the relay does not rattle in the vehicle.
- 11. Route the remaining cable down the side and out the bottom of the side trim.
- 12. Locate the grommet in the side wall.
- 13. Pierce a hole in the grommet and feed the main harness and the power wire through.
- 14. Pull the wiring harness through the grommet to meet the required length.
- 15. Using cable ties secure the wiring harness to meet the required length.
- 16. Fit the required socket to the wiring harness and mount the plug to the desired position.
- 17. Route the Power wire up to the engine bay.
- 18. Using cable ties secure the Power wire all the way to the engine bay, so that no wire hangs down along the route.
- 19. Attach the fuse holder to the positive terminal on the battery.
- 20. Connect the Power wire to the other end of the fuse holder.
- 21. Route the L/H/S cable across the rear panel and up behind the passengers side rear trim.
- 22. Attach the 6 way connectors to the corresponding 6 way connectors on the passenger side.